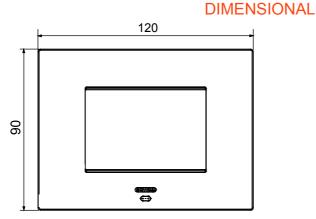

| Colour                                       | Dark sand                                                                                      | Description         | 3 modules                                                                                                   |
|----------------------------------------------|------------------------------------------------------------------------------------------------|---------------------|-------------------------------------------------------------------------------------------------------------|
| For support codes                            | GW16803N                                                                                       | Power supply        | Via one of the suitable connected devices installed within it or via<br>dedicated power supply unit GWA1700 |
| Standard                                     | 2014/35/EU, 2014/30/EU, 2011/65/EU + 2015/863, EN<br>62368-1, EN 55032, EN 55035, EN IEC 63000 | Working temperature | -5 ÷ +45 °C                                                                                                 |
| Relative humidity (non-condensative) Max 93% |                                                                                                | IP degree           | IP20                                                                                                        |
| Functions                                    | System information/status with messages on the display and notifications by RGB LED strips.    | Material            | Painted technopolymer                                                                                       |
| Finishing                                    | Opaque finish                                                                                  | Glow wire test      | 650 °C                                                                                                      |
| Thermo-pressure with ball 70 °C              |                                                                                                | Family              | EGO SMART                                                                                                   |
| User interface                               | The plate is equipped with a dot-matrix display and RGB LED strips                             |                     |                                                                                                             |