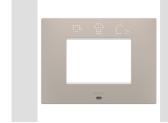

## Product Data Sheet GW16003SDS

Connected SMART HOME

8,7

Smart plate can be used with Home Gateway for "CONNECTED SMART HOME" solutions. The EGO SMART plates integrate with the connected devices of the ChoruSmart system, they go beyond pure aesthetics and become an element of interaction with the user. The plates communicate with the other connected devices and, using RGB perimeter LED strips and a graphic display, can communicate operating statuses and any alarms detected by the smart functions that control the home to the user. The traditional EGO SMART and EGO plates can be used in the same system as they are designed to blend in perfectly.