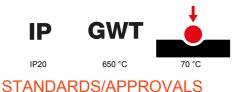

| Colour                                       | Dark sand                                                                                      | Description         | 3 modules                                                                                                   |
|----------------------------------------------|------------------------------------------------------------------------------------------------|---------------------|-------------------------------------------------------------------------------------------------------------|
| For support codes                            | GW16803N                                                                                       | Power supply        | Via one of the suitable connected devices installed within it or via<br>dedicated power supply unit GWA1700 |
| Standard                                     | 2014/35/EU, 2014/30/EU, 2011/65/EU + 2015/863, EN<br>62368-1, EN 55032, EN 55035, EN IEC 63000 | Working temperature | -5 ÷ +45 °C                                                                                                 |
| Relative humidity (non-condensative) Max 93% |                                                                                                | IP degree           | IP20                                                                                                        |
| Functions                                    | System information/status with messages on the display and notifications by RGB LED strips.    | Material            | Painted technopolymer                                                                                       |
| Finishing                                    | Opaque finish                                                                                  | Glow wire test      | 650 °C                                                                                                      |
| Thermo-pressure with ball 70 °C              |                                                                                                | Family              | EGO SMART                                                                                                   |
| User interface                               | The plate is equipped with a dot-matrix display and RGB LED strips                             |                     |                                                                                                             |