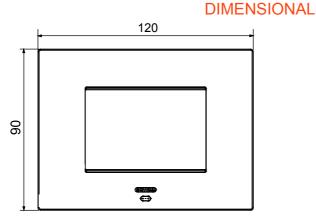

| Colour                                       | Magnetic gray                                               | Description         | 3 modules                                                            |
|----------------------------------------------|-------------------------------------------------------------|---------------------|----------------------------------------------------------------------|
| For support codes                            | GW16803N                                                    | Power supply        | Via one of the suitable connected devices installed within it or via |
|                                              |                                                             |                     | dedicated power supply unit GWA1700                                  |
| Standard                                     | 2014/35/EU, 2014/30/EU, 2011/65/EU + 2015/863, EN           | Working temperature | -5 ÷ +45 °C                                                          |
|                                              | 62368-1, EN 55032, EN 55035, EN IEC 63000                   |                     |                                                                      |
| Relative humidity (non-condensative) Max 93% |                                                             | IP degree           | IP20                                                                 |
| Functions                                    | System information/status with messages on the display and  | Material            | Painted technopolymer                                                |
|                                              | notifications by RGB LED strips.                            |                     |                                                                      |
| Finishing                                    | Opaque finish                                               | Glow wire test      | 650 °C                                                               |
| Thermo-pressure with ball 70 °C              |                                                             | Family              | EGO SMART                                                            |
| User interface                               | The plate is equipped with a dot-matrix display and RGB LED |                     |                                                                      |
|                                              | strips                                                      |                     |                                                                      |