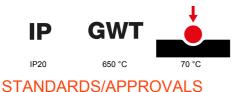

| Colour                                       | Magnetic gray                                               | Description         | 3 modules                                                            |
|----------------------------------------------|-------------------------------------------------------------|---------------------|----------------------------------------------------------------------|
| For support codes                            | GW16803N                                                    | Power supply        | Via one of the suitable connected devices installed within it or via |
|                                              |                                                             |                     | dedicated power supply unit GWA1700                                  |
| Standard                                     | 2014/35/EU, 2014/30/EU, 2011/65/EU + 2015/863, EN           | Working temperature | -5 ÷ +45 °C                                                          |
|                                              | 62368-1, EN 55032, EN 55035, EN IEC 63000                   |                     |                                                                      |
| Relative humidity (non-condensative) Max 93% |                                                             | IP degree           | IP20                                                                 |
| Functions                                    | System information/status with messages on the display and  | Material            | Painted technopolymer                                                |
|                                              | notifications by RGB LED strips.                            |                     |                                                                      |
| Finishing                                    | Opaque finish                                               | Glow wire test      | 650 °C                                                               |
| Thermo-pressure with ball 70 °C              |                                                             | Family              | EGO SMART                                                            |
| User interface                               | The plate is equipped with a dot-matrix display and RGB LED |                     |                                                                      |
|                                              | strips                                                      |                     |                                                                      |