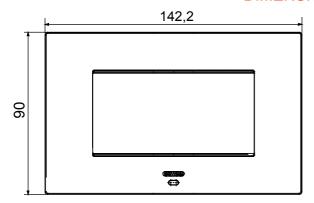

|
| Finishing                   | Opaque finish                                            | Glow wire test      | 650 °C                                                               |
| Thermo-pressure with ball   | 70 °C                                                    | Family              | EGO SMART                                                            |
| User interface The          | plate is equipped with a dot-matrix display and RGB LED  |                     |                                                                      |
|                             | strips                                                   |                     |                                                                      |

## **DIMENSIONAL**





## **TECHNICAL SYMBOLOGY**



## STANDARDS/APPROVALS