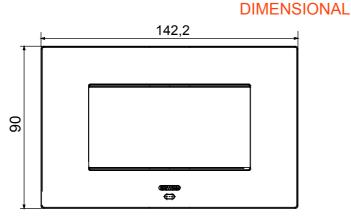

| Colour                                       | Magnetic gray                                               | Description         | 4 modules                                                            |
|----------------------------------------------|-------------------------------------------------------------|---------------------|----------------------------------------------------------------------|
| For support codes                            | GW16804N                                                    | Power supply        | Via one of the suitable connected devices installed within it or via |
|                                              |                                                             |                     | dedicated power supply unit GWA1700                                  |
| Standard                                     | 2014/35/EU, 2014/30/EU, 2011/65/EU + 2015/863, EN           | Working temperature | -5 ÷ +45 °C                                                          |
|                                              | 62368-1, EN 55032, EN 55035, EN IEC 63000                   |                     |                                                                      |
| Relative humidity (non-condensative) Max 93% |                                                             | IP degree           | IP20                                                                 |
| Functions                                    | System information/status with messages on the display and  | Material            | Painted technopolymer                                                |
|                                              | notifications by RGB LED strips.                            |                     |                                                                      |
| Finishing                                    | Opaque finish                                               | Glow wire test      | 650 °C                                                               |
| Thermo-pressure with ball 70 °C              |                                                             | Family              | EGO SMART                                                            |
| User interface                               | The plate is equipped with a dot-matrix display and RGB LED |                     |                                                                      |
|                                              | strips                                                      |                     |                                                                      |