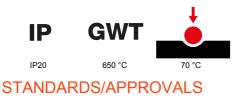

| Colour                                       | Magnetic gray                                               | Description         | 4 modules                                                            |
|----------------------------------------------|-------------------------------------------------------------|---------------------|----------------------------------------------------------------------|
| For support codes                            | GW16804N                                                    | Power supply        | Via one of the suitable connected devices installed within it or via |
|                                              |                                                             |                     | dedicated power supply unit GWA1700                                  |
| Standard                                     | 2014/35/EU, 2014/30/EU, 2011/65/EU + 2015/863, EN           | Working temperature | -5 ÷ +45 °C                                                          |
|                                              | 62368-1, EN 55032, EN 55035, EN IEC 63000                   |                     |                                                                      |
| Relative humidity (non-condensative) Max 93% |                                                             | IP degree           | IP20                                                                 |
| Functions                                    | System information/status with messages on the display and  | Material            | Painted technopolymer                                                |
|                                              | notifications by RGB LED strips.                            |                     |                                                                      |
| Finishing                                    | Opaque finish                                               | Glow wire test      | 650 °C                                                               |
| Thermo-pressure with ball 70 °C              |                                                             | Family              | EGO SMART                                                            |
| User interface                               | The plate is equipped with a dot-matrix display and RGB LED |                     |                                                                      |
|                                              | strips                                                      |                     |                                                                      |