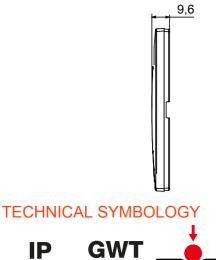

| Colour                                       | Brown shade                                                                                    | Description         | 2 modules                                                                                                   |
|----------------------------------------------|------------------------------------------------------------------------------------------------|---------------------|-------------------------------------------------------------------------------------------------------------|
| For support codes                            | GW16821N, GW16822N                                                                             | Power supply        | Via one of the suitable connected devices installed within it or via<br>dedicated power supply unit GWA1700 |
| Standard                                     | 2014/35/EU, 2014/30/EU, 2011/65/EU + 2015/863, EN<br>62368-1, EN 55032, EN 55035, EN IEC 63000 | Working temperature | -5 ÷ +45 °C                                                                                                 |
| Relative humidity (non-condensative) Max 93% |                                                                                                | IP degree           | IP20                                                                                                        |
| Functions                                    | System information/status with messages on the display and notifications by RGB LED strips.    | Material            | Painted technopolymer                                                                                       |
| Finishing                                    | Opaque finish                                                                                  | Glow wire test      | 650 °C                                                                                                      |
| Thermo-pressure with ball 70 °C              |                                                                                                | Family              | EGO SMART                                                                                                   |
| User interface                               | The plate is equipped with a dot-matrix display and RGB LED strips                             |                     |                                                                                                             |