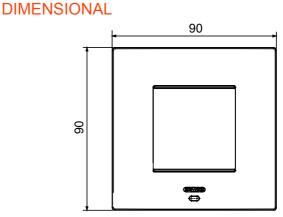

| Colour                                       | Brown shade                                                                                    | Description         | 2 modules                                                                                                   |
|----------------------------------------------|------------------------------------------------------------------------------------------------|---------------------|-------------------------------------------------------------------------------------------------------------|
| For support codes                            | GW16821N, GW16822N                                                                             | Power supply        | Via one of the suitable connected devices installed within it or via<br>dedicated power supply unit GWA1700 |
| Standard                                     | 2014/35/EU, 2014/30/EU, 2011/65/EU + 2015/863, EN<br>62368-1, EN 55032, EN 55035, EN IEC 63000 | Working temperature | -5 ÷ +45 °C                                                                                                 |
| Relative humidity (non-condensative) Max 93% |                                                                                                | IP degree           | IP20                                                                                                        |
| Functions                                    | System information/status with messages on the display and notifications by RGB LED strips.    | Material            | Painted technopolymer                                                                                       |
| Finishing                                    | Opaque finish                                                                                  | Glow wire test      | 650 °C                                                                                                      |
| Thermo-pressure with ball 70 °C              |                                                                                                | Family              | EGO SMART                                                                                                   |
| User interface                               | The plate is equipped with a dot-matrix display and RGB LED strips                             |                     |                                                                                                             |