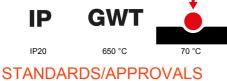

| Colour                                       | Brown shade                                                                                    | Description         | 2 modules                                                                                                   |
|----------------------------------------------|------------------------------------------------------------------------------------------------|---------------------|-------------------------------------------------------------------------------------------------------------|
| For support codes                            | GW16821N, GW16822N                                                                             | Power supply        | Via one of the suitable connected devices installed within it or via<br>dedicated power supply unit GWA1700 |
| Standard                                     | 2014/35/EU, 2014/30/EU, 2011/65/EU + 2015/863, EN<br>62368-1, EN 55032, EN 55035, EN IEC 63000 | Working temperature | -5 ÷ +45 °C                                                                                                 |
| Relative humidity (non-condensative) Max 93% |                                                                                                | IP degree           | IP20                                                                                                        |
| Functions                                    | System information/status with messages on the display and notifications by RGB LED strips.    | Material            | Painted technopolymer                                                                                       |
| Finishing                                    | Opaque finish                                                                                  | Glow wire test      | 650 °C                                                                                                      |
| Thermo-pressure with ball 70 °C              |                                                                                                | Family              | EGO SMART                                                                                                   |
| User interface                               | The plate is equipped with a dot-matrix display and RGB LED strips                             |                     |                                                                                                             |