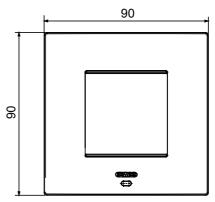

|
| Finishing                   | Opaque finish                                            | Glow wire test      | 650 °C                                                               |
| Thermo-pressure with ball   | 70 °C                                                    | Family              | EGO SMART                                                            |
| User interface The          | plate is equipped with a dot-matrix display and RGB LED  |                     |                                                                      |
|                             | strips                                                   |                     |                                                                      |

### **DIMENSIONAL**





### TECHNICAL SYMBOLOGY



## STANDARDS/APPROVALS