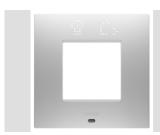

#### Connected SMART HOME

Smart plate can be used with Home Gateway for "CONNECTED SMART HOME" solutions. The EGO SMART plates integrate with the connected devices of the ChoruSmart system, they go beyond pure aesthetics and become an element of interaction with the user. The plates communicate with the other connected devices and, using RGB perimeter LED strips and a graphic display, can communicate operating statuses and any alarms detected by the smart functions that control the home to the user. The traditional EGO SMART and EGO plates can be used in the same system as they are designed to blend in perfectly.

| Colour                                       | Magnetic gray                                              | Description         | 2 modules                                                            |
|----------------------------------------------|------------------------------------------------------------|---------------------|----------------------------------------------------------------------|
| For support codes                            | GW16821N, GW16822N                                         | Power supply        | Via one of the suitable connected devices installed within it or via |
|                                              |                                                            |                     | dedicated power supply unit GWA1700                                  |
| Standard                                     | 2014/35/EU, 2014/30/EU, 2011/65/EU + 2015/863, EN          | Working temperature | -5 ÷ +45 °C                                                          |
|                                              | 62368-1, EN 55032, EN 55035, EN IEC 63000                  |                     |                                                                      |
| Relative humidity (non-condensative) Max 93% |                                                            | IP degree           | IP20                                                                 |
| Functions                                    | System information/status with messages on the display and | Material            | Painted technopolymer                                                |
|                                              | notifications by RGB LED strips.                           |                     |                                                                      |
| Finishing                                    | Opaque finish                                              | Glow wire test      | 650 °C                                                               |
| Thermo-pressure with ball 70 °C              |                                                            | Family              | EGO SMART                                                            |
| User interface T                             | he plate is equipped with a dot-matrix display and RGB LED |                     |                                                                      |
|                                              | strips                                                     |                     |                                                                      |