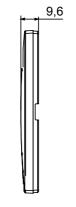

| Opaque finish                                              | Glow wire test      | 650 °C                                                               |
| Thermo-pressure with ball 70 °C              |                                                            | Family              | EGO SMART                                                            |
| User interface T                             | he plate is equipped with a dot-matrix display and RGB LED |                     |                                                                      |
|                                              | strips                                                     |                     |                                                                      |

### **DIMENSIONAL**





### TECHNICAL SYMBOLOGY



## STANDARDS/APPROVALS