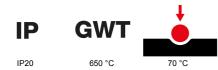

### TECHNICAL SYMBOLOGY

| Colour                                       | Magnetic gray                                              | Description         | 2 modules                                                            |
|----------------------------------------------|------------------------------------------------------------|---------------------|----------------------------------------------------------------------|
| For support codes                            | GW16821N, GW16822N                                         | Power supply        | Via one of the suitable connected devices installed within it or via |
|                                              |                                                            |                     | dedicated power supply unit GWA1700                                  |
| Standard                                     | 2014/35/EU, 2014/30/EU, 2011/65/EU + 2015/863, EN          | Working temperature | -5 ÷ +45 °C                                                          |
|                                              | 62368-1, EN 55032, EN 55035, EN IEC 63000                  |                     |                                                                      |
| Relative humidity (non-condensative) Max 93% |                                                            | IP degree           | IP20                                                                 |
| Functions                                    | System information/status with messages on the display and | Material            | Painted technopolymer                                                |
|                                              | notifications by RGB LED strips.                           |                     |                                                                      |
| Finishing                                    | Opaque finish                                              | Glow wire test      | 650 °C                                                               |
| Thermo-pressure with ball 70 °C              |                                                            | Family              | EGO SMART                                                            |
| User interface T                             | he plate is equipped with a dot-matrix display and RGB LED |                     |                                                                      |
|                                              | strips                                                     |                     |                                                                      |