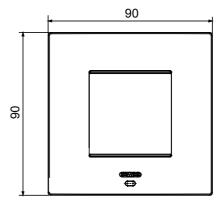

| Opaque finish                                              | Glow wire test      | 650 °C                                                               |
| Thermo-pressure with ball 70 °C              |                                                            | Family              | EGO SMART                                                            |
| User interface T                             | he plate is equipped with a dot-matrix display and RGB LED |                     |                                                                      |
|                                              | strips                                                     |                     |                                                                      |

### **DIMENSIONAL**





### TECHNICAL SYMBOLOGY



## STANDARDS/APPROVALS