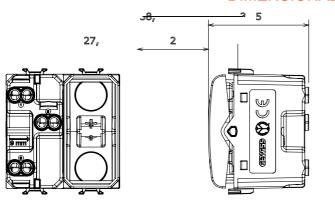

| 850 °C                         |
| Terminal grip on cable traction | > 50 N                | Terminal tightening capacity stranded cables (mm²)  | min. 0,75 - max. 2x4           |
| Terminal tightening capacity    | min. 0,5 - max. 2x2,5 | No. modules                                         | 2                              |
| solid cables (mm²)              |                       |                                                     |                                |
| Button key                      | Neutral               | Symbol                                              | UP - DOWN                      |
| Material                        | Technopolymer         |                                                     |                                |

## **DIMENSIONAL**





## TECHNICAL SYMBOLOGY



## STANDARDS/APPROVALS