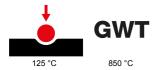

| Category                        | Three-way switch      | Colour                                              | Ivory                          |
|---------------------------------|-----------------------|-----------------------------------------------------|--------------------------------|
| Description                     | 1P - 10AX             | Voltage                                             | 250 V ac                       |
| Standard                        | EN 60669-1            | Resistance at test voltage                          | 2000 V at 50 Hz for 1 minute   |
| Rated power of 230V LED lamps   | 100 W                 | Insulation resistance                               | > 5 MOhm                       |
| Wiring terminals                | With screw            | Prolonged operation switch (no.of position changes) | 40.000 at In 250 V ac cosφ=0,6 |
| Thermo-pressure with ball       | 125 °C                | Glow Wire Test                                      | 850 °C                         |
| Terminal grip on cable traction | > 50 N                | Terminal tightening capacity stranded cables (mm²)  | min. 0,75 - max. 2x4           |
| Terminal tightening capacity    | min. 0,5 - max. 2x2,5 | No. modules                                         | 2                              |
| solid cables (mm²)              |                       |                                                     |                                |
| Button key                      | Neutral               | Symbol                                              | UP - DOWN                      |
| Material                        | Technopolymer         |                                                     |                                |