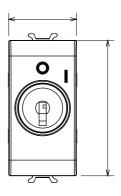

| With screw            | Prolonged operation switch (no.of position changes) | 40.000 at In 250 V ac cosφ=0,6 |
| Thermo-pressure with ball                       | 125 °C                | Glow Wire Test                                      | 850 °C                         |
| Terminal grip on cable traction                 | > 50 N                | Terminal tightening capacity stranded cables (mm²)  | min. 0,75 - max. 2x4           |
| Terminal tightening capacity solid cables (mm²) | min. 0,5 - max. 2x2,5 | No. modules                                         | 1                              |
| Material                                        | Technopolymer         | Electrocod                                          | 0130                           |

#### 1.4

### **DIMENSIONAL**





## **TECHNICAL SYMBOLOGY**



#### STANDARDS/APPROVALS