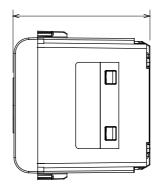

| With screw            | Prolonged operation switch (no.of position changes) | 40.000 at In 250 V ac cosφ=0,6 |
| Thermo-pressure with ball                       | 125 °C                | Glow Wire Test                                      | 850 °C                         |
| Terminal grip on cable traction                 | > 50 N                | Terminal tightening capacity stranded cables (mm²)  | min. 0,75 - max. 2x4           |
| Terminal tightening capacity solid cables (mm²) | min. 0,5 - max. 2x2,5 | No. modules                                         | 1                              |
| Material                                        | Technopolymer         | Electrocod                                          | 0130                           |

#### 1.4

### **DIMENSIONAL**





## **TECHNICAL SYMBOLOGY**



#### STANDARDS/APPROVALS