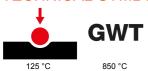

# **Product Data Sheet** GW14006

**CHORUSMART - Domestic range** 

| Category                                        | One-way switch        | Button key                                          | With key                       |
|-------------------------------------------------|-----------------------|-----------------------------------------------------|--------------------------------|
| Symbol                                          | 0/1                   | Colour                                              | Glossy Titanium                |
| Description                                     | 2P - 10AX             | Voltage                                             | 250 V ac                       |
| Standard                                        | EN 60669-1            | Resistance at test voltage                          | 2000 V at 50 Hz for 1 minute   |
| Rated power of 230V LED lamps                   | 100 W                 | Insulation resistance                               | > 5 MOhm                       |
| Wiring terminals                                | With screw            | Prolonged operation switch (no.of position changes) | 40.000 at In 250 V ac cosφ=0,6 |
| Thermo-pressure with ball                       | 125 °C                | Glow Wire Test                                      | 850 °C                         |
| Terminal grip on cable traction                 | > 50 N                | Terminal tightening capacity stranded cables (mm²)  | min. 0,75 - max. 2x4           |
| Terminal tightening capacity solid cables (mm²) | min. 0,5 - max. 2x2,5 | No. modules                                         | 1                              |
| Material                                        | Technopolymer         | Electrocod                                          | 0130                           |