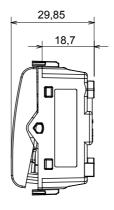

| With screw            | Prolonged operation switch (no.of position changes) | 40.000 at In 250 V ac cosφ=0,6 |
| Thermo-pressure with ball                       | 125 °C                | Glow Wire Test                                      | 850 °C                         |
| Terminal grip on cable traction                 | > 50 N                | Terminal tightening capacity stranded cables (mm²)  | min. 0,75 - max. 2x4           |
| Terminal tightening capacity solid cables (mm²) | min. 0,5 - max. 2x2,5 | No. modules                                         | 1                              |
| Material                                        | Technopolymer         | Electrocod                                          | 0130                           |

## **DIMENSIONAL**







## **TECHNICAL SYMBOLOGY**



## STANDARDS/APPROVALS