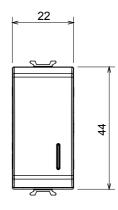

| With screw            | Prolonged operation switch (no.of position changes) | 40.000 at In 250 V ac cosφ=0,6 |
| Thermo-pressure with ball                       | 125 °C                | Glow Wire Test                                      | 850 °C                         |
| Terminal grip on cable traction                 | > 50 N                | Terminal tightening capacity stranded cables (mm²)  | min. 0,75 - max. 2x4           |
| Terminal tightening capacity solid cables (mm²) | min. 0,5 - max. 2x2,5 | No. modules                                         | 1                              |
| Material                                        | Technopolymer         | Electrocod                                          | 0130                           |

## **DIMENSIONAL**







## **TECHNICAL SYMBOLOGY**



## STANDARDS/APPROVALS