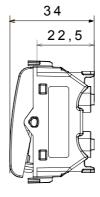

| Prolonged operation switch (no.of position changes) | 40.000 at In 250 V ac cosφ=0,6 |
| Thermo-pressure with ball                       | 125 °C                         | Glow Wire Test                                      | 850 °C                         |
| Terminal grip on cable traction                 | > 50 N                         | Terminal tightening capacity stranded cables (mm²)  | min. 0,75 - max. 2x2,5         |
| Terminal tightening capacity solid cables (mm²) | min. 0,5 - max. 2x2,5          | No. modules                                         | 2                              |
| Material                                        | Technopolymer                  | Electrocod                                          | 0130                           |

## **DIMENSIONAL**







## TECHNICAL SYMBOLOGY



## STANDARDS/APPROVALS