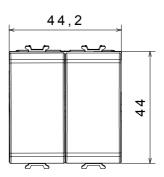

Prolonged operation switch (no.of position changes) | 40.000 at In 250 V ac cosφ=0,6 |
| Thermo-pressure with ball                       | 125 °C                         | Glow Wire Test                                      | 850 °C                         |
| Terminal grip on cable traction                 | > 50 N                         | Terminal tightening capacity stranded cables (mm²)  | min. 0,75 - max. 2x2,5         |
| Terminal tightening capacity solid cables (mm²) | min. 0,5 - max. 2x2,5          | No. modules                                         | 2                              |
| Material                                        | Technopolymer                  | Electrocod                                          | 0130                           |

## **DIMENSIONAL**







## TECHNICAL SYMBOLOGY



## STANDARDS/APPROVALS