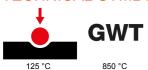

| Category                                        | 2 gang two-way switch          | Button key                                          | Neutral                        |
|-------------------------------------------------|--------------------------------|-----------------------------------------------------|--------------------------------|
| Symbol                                          | -                              | Colour                                              | Natural satin beige            |
| Description                                     | Twin two-way switch 1P - 16 AX | Voltage                                             | 250 V ac                       |
| Standard                                        | EN 60669-1                     | Resistance at test voltage                          | 2000 V at 50 Hz for 1 minute   |
| Rated power of 230V LED lamps                   | 200 W                          | Insulation resistance                               | > 5 MOhm                       |
| Wiring terminals                                | Quick, with spring             | Prolonged operation switch (no.of position changes) | 40.000 at In 250 V ac cosφ=0,6 |
| Thermo-pressure with ball                       | 125 °C                         | Glow Wire Test                                      | 850 °C                         |
| Terminal grip on cable traction                 | > 50 N                         | Terminal tightening capacity stranded cables (mm²)  | min. 0,75 - max. 2x2,5         |
| Terminal tightening capacity solid cables (mm²) | min. 0,5 - max. 2x2,5          | No. modules                                         | 2                              |
| Material                                        | Technopolymer                  | Electrocod                                          | 0130                           |