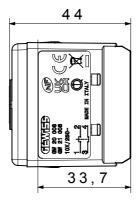

ball       | 125 °C                |
| Glow Wire Test                               | 850 °C                                 | Terminal grip on cable traction | > 50 N                |
| Terminal tightening capacity                 | min. 0,75 - max. 2x4                   | Terminal tightening capacity    | min. 0,5 - max. 2x2,5 |
| stranded cables (mm²)                        |                                        | solid cables (mm²)              |                       |
| No. SYSTEM modules                           | 1                                      | Material                        | Technopolymer         |
| Electrocod                                   | 0130                                   |                                 |                       |

## **DIMENSIONAL**







## **TECHNICAL SYMBOLOGY**



## STANDARDS/APPROVALS