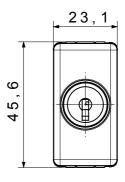

ll       | 125 °C                |
| Glow Wire Test                               | 850 °C                                 | Terminal grip on cable traction | > 50 N                |
| Terminal tightening capacity                 | min. 0,75 - max. 2x4                   | Terminal tightening capacity    | min. 0,5 - max. 2x2,5 |
| stranded cables (mm²)                        |                                        | solid cables (mm²)              |                       |
| No. SYSTEM modules                           | 1                                      | Material                        | Technopolymer         |
| Electrocod                                   | 0130                                   |                                 |                       |

## **DIMENSIONAL**







## **TECHNICAL SYMBOLOGY**



## STANDARDS/APPROVALS