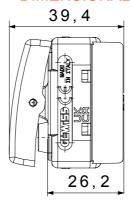

with ball       | 125 °C                |
| Glow Wire Test                                      | 850 °C                         | Terminal grip on cable traction | > 50 N                |
| Terminal tightening capacity                        | min. 0,75 - max. 2x4           | Terminal tightening capacity    | min. 0,5 - max. 2x2,5 |
| stranded cables (mm²)                               |                                | solid cables (mm²)              |                       |
| No. SYSTEM modules                                  | 1                              | Material                        | Technopolymer         |
| Electrocod                                          | 0130                           |                                 |                       |



## **DIMENSIONAL**





## **TECHNICAL SYMBOLOGY**



## STANDARDS/APPROVALS