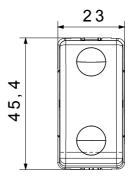

th ball       | 125 °C                |
| Glow Wire Test                                      | 850 °C                         | Terminal grip on cable traction | > 50 N                |
| Terminal tightening capacity                        | min. 0,75 - max. 2x4           | Terminal tightening capacity    | min. 0,5 - max. 2x2,5 |
| stranded cables (mm²)                               |                                | solid cables (mm²)              |                       |
| No. SYSTEM modules                                  | 1                              | Material                        | Technopolymer         |
| Electrocod                                          | 0130                           |                                 |                       |



## **DIMENSIONAL**





## **TECHNICAL SYMBOLOGY**



## STANDARDS/APPROVALS