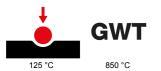

| Category                                            | One-way switch                 | Button key                      | Neutral               |
|-----------------------------------------------------|--------------------------------|---------------------------------|-----------------------|
| Symbol                                              | -                              | Colour                          | Black                 |
| Description                                         | 1P - 16AX                      | Voltage                         | 250 V ac              |
| Signalling unit                                     | -                              | Standard                        | EN 60669-1            |
| Resistance at test voltage                          | 2000 V at 50 Hz for 1 minute   | Rated power of 230V LED lamps   | 200 W                 |
| Insulation resistance                               | > 5 MOhm                       | Wiring terminals                | With screw            |
| Prolonged operation switch (no.of position changes) | 40.000 at In 250 V ac cosφ=0,6 | Thermo-pressure with ball       | 125 °C                |
| Glow Wire Test                                      | 850 °C                         | Terminal grip on cable traction | > 50 N                |
| Terminal tightening capacity                        | min. 0,75 - max. 2x4           | Terminal tightening capacity    | min. 0,5 - max. 2x2,5 |
| stranded cables (mm²)                               |                                | solid cables (mm²)              |                       |
| No. SYSTEM modules                                  | 1                              | Material                        | Technopolymer         |
| Electrocod                                          | 0130                           |                                 |                       |