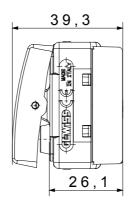

with ball       | 125 °C                |
| Glow Wire Test                                      | 850 °C                         | Terminal grip on cable traction | > 50 N                |
| Terminal tightening capacity                        | min. 0,75 - max. 2x4           | Terminal tightening capacity    | min. 0,5 - max. 2x2,5 |
| stranded cables (mm²)                               |                                | solid cables (mm²)              |                       |
| No. SYSTEM modules                                  | 1                              | Material                        | Technopolymer         |
| Electrocod                                          | 0130                           |                                 |                       |



## **DIMENSIONAL**





## **TECHNICAL SYMBOLOGY**



## STANDARDS/APPROVALS