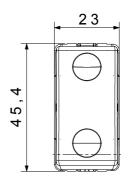

th ball       | 125 °C                |
| Glow Wire Test                                      | 850 °C                         | Terminal grip on cable traction | > 50 N                |
| Terminal tightening capacity                        | min. 0,75 - max. 2x4           | Terminal tightening capacity    | min. 0,5 - max. 2x2,5 |
| stranded cables (mm²)                               |                                | solid cables (mm²)              |                       |
| No. SYSTEM modules                                  | 1                              | Material                        | Technopolymer         |
| Electrocod                                          | 0130                           |                                 |                       |



## **DIMENSIONAL**





## **TECHNICAL SYMBOLOGY**



## STANDARDS/APPROVALS