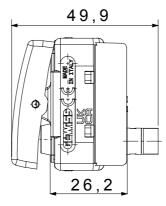

ire Test                                | 850 °C                                 | Terminal grip on cable traction | > 50 N                        |
| Terminal tightening capacity                  | min. 0,75 - max. 2x4                   | Terminal tightening capacity    | min. 0,5 - max. 2x2,5         |
| stranded cables (mm²)                         |                                        | solid cables (mm²)              |                               |
| No. SYSTEM modules                            | 1                                      | Material                        | Technopolymer                 |
| Electrocod                                    | 0130                                   |                                 |                               |

## **DIMENSIONAL**







## **TECHNICAL SYMBOLOGY**



## STANDARDS/APPROVALS