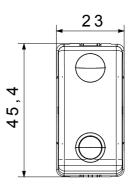

e Test                                | 850 °C                                 | Terminal grip on cable traction | > 50 N                        |
| Terminal tightening capacity                  | min. 0,75 - max. 2x4                   | Terminal tightening capacity    | min. 0,5 - max. 2x2,5         |
| stranded cables (mm²)                         |                                        | solid cables (mm²)              |                               |
| No. SYSTEM modules                            | 1                                      | Material                        | Technopolymer                 |
| Electrocod                                    | 0130                                   |                                 |                               |

## **DIMENSIONAL**







## **TECHNICAL SYMBOLOGY**



## STANDARDS/APPROVALS