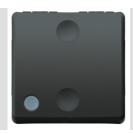

## GW21589

SYSTEM BLACK - Domestic range

The System modular devices allow the creation of infinite combinations of devices and plates, through a complete range that covers all design, functional and installation needs. Colours and finishes: satin black, elegant and classy. The range includes control units, socket-outlets, breakers, indicators, connectors and devices for the control, safety and comfort of your home.

| Category                        | Switch                       | Button key                                          | With diffuser                  |
|---------------------------------|------------------------------|-----------------------------------------------------|--------------------------------|
| Colour                          | Black                        | Description                                         | 1P - 16 AX - illuminable       |
| Voltage                         | 250 V ac                     | Standard                                            | EN 60669-1                     |
| Resistance at test voltage      | 2000 V at 50 Hz for 1 minute | Insulation resistance                               | > 5 MOhm                       |
| Wiring terminals                | With screw                   | Prolonged operation switch (no.of position changes) | 40.000 at In 250 V ac cosφ=0,6 |
| Terminal grip on cable traction | > 50 N                       | Terminal tightening capacity                        | min. 0,75 - max. 2x4           |
|                                 |                              | stranded cables (mm²)                               |                                |
| Terminal tightening capacity    | min. 0,5 - max. 2x2,5        | Thermo-pressure with ball                           | 125 °C                         |
| solid cables (mm²)              |                              |                                                     |                                |
| Rated power of 230V LED lamps   | 200 W                        | Glow Wire Test                                      | 850 °C                         |
| No. SYSTEM modules              | 2                            | Material                                            | Technopolymer                  |
| Electrocod                      | 0130                         |                                                     |                                |