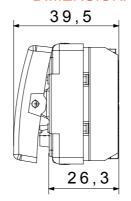

|
| Terminal tightening capacity    | min. 0,5 - max. 2x2,5        | Thermo-pressure with ball                           | 125 °C                         |
| solid cables (mm²)              |                              |                                                     |                                |
| Rated power of 230V LED lamps   | 200 W                        | Glow Wire Test                                      | 850 °C                         |
| No. SYSTEM modules              | 2                            | Material                                            | Technopolymer                  |
| Electrocod                      | 0130                         |                                                     |                                |



#### **DIMENSIONAL**





#### **TECHNICAL SYMBOLOGY**



### STANDARDS/APPROVALS