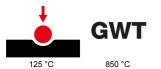

| Category                        | Switch                       | Button key                                          | With diffuser                  |
|---------------------------------|------------------------------|-----------------------------------------------------|--------------------------------|
| Colour                          | Black                        | Description                                         | 1P - 16 AX - illuminable       |
| Voltage                         | 250 V ac                     | Standard                                            | EN 60669-1                     |
| Resistance at test voltage      | 2000 V at 50 Hz for 1 minute | Insulation resistance                               | > 5 MOhm                       |
| Wiring terminals                | With screw                   | Prolonged operation switch (no.of position changes) | 40.000 at In 250 V ac cosφ=0,6 |
| Terminal grip on cable traction | > 50 N                       | Terminal tightening capacity                        | min. 0,75 - max. 2x4           |
|                                 |                              | stranded cables (mm²)                               |                                |
| Terminal tightening capacity    | min. 0,5 - max. 2x2,5        | Thermo-pressure with ball                           | 125 °C                         |
| solid cables (mm²)              |                              |                                                     |                                |
| Rated power of 230V LED lamps   | 200 W                        | Glow Wire Test                                      | 850 °C                         |
| No. SYSTEM modules              | 2                            | Material                                            | Technopolymer                  |
| Electrocod                      | 0130                         |                                                     |                                |