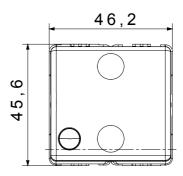

|
| Terminal tightening capacity    | min. 0,5 - max. 2x2,5        | Thermo-pressure with ball                           | 125 °C                         |
| solid cables (mm²)              |                              |                                                     |                                |
| Rated power of 230V LED lamps   | 200 W                        | Glow Wire Test                                      | 850 °C                         |
| No. SYSTEM modules              | 2                            | Material                                            | Technopolymer                  |
| Electrocod                      | 0130                         |                                                     |                                |



#### **DIMENSIONAL**





#### **TECHNICAL SYMBOLOGY**



### STANDARDS/APPROVALS