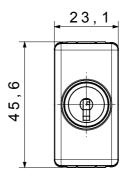

125 °C                |
| Glow Wire Test                                | 850 °C                                  | Terminal grip on cable traction | > 50 N                |
| Terminal tightening capacity                  | min. 0,75 - max. 2x4                    | Terminal tightening capacity    | min. 0,5 - max. 2x2,5 |
| stranded cables (mm²)                         |                                         | solid cables (mm²)              |                       |
| No. SYSTEM modules                            | 1                                       | Material                        | Technopolymer         |
| Electrocod                                    | 0130                                    |                                 |                       |

## **DIMENSIONAL**







## **TECHNICAL SYMBOLOGY**



## STANDARDS/APPROVALS