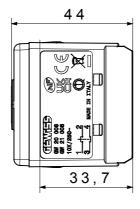

| 125 °C                |
| Glow Wire Test                                | 850 °C                                  | Terminal grip on cable traction | > 50 N                |
| Terminal tightening capacity                  | min. 0,75 - max. 2x4                    | Terminal tightening capacity    | min. 0,5 - max. 2x2,5 |
| stranded cables (mm²)                         |                                         | solid cables (mm²)              |                       |
| No. SYSTEM modules                            | 1                                       | Material                        | Technopolymer         |
| Electrocod                                    | 0130                                    |                                 |                       |

## **DIMENSIONAL**







## **TECHNICAL SYMBOLOGY**



## STANDARDS/APPROVALS