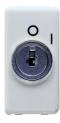

## **Product Data Sheet** GW20005

SYSTEM WHITE - Domestic range

The System modular devices make it possible to create infinite combination between devices and plates, thanks to a complete range that is able to satisfy all design, functional and installation requirements. Colour and finiture: glossy white, bright and versatile

| Category                                      | One-way switch                          | Button key                      | With key              |
|-----------------------------------------------|-----------------------------------------|---------------------------------|-----------------------|
| Symbol                                        | 0/1                                     | Colour                          | White                 |
| Description                                   | 2P - 10AX                               | Voltage                         | 250 V ac              |
| Signalling unit                               | -                                       | Standard                        | EN 60669-1            |
| Resistance at test voltage                    | 2000 V at 50 Hz for 1 minute            | Rated power of 230V LED lamps   | 100 W                 |
| Insulation resistance                         | > 5 MOhm                                | Wiring terminals                | With screw            |
| Prolonged operation switch (no.of position of | changes) 40.000 at In 250 V ac cosφ=0,6 | Thermo-pressure with ball       | 125 °C                |
| Glow Wire Test                                | 850 °C                                  | Terminal grip on cable traction | > 50 N                |
| Terminal tightening capacity                  | min. 0,75 - max. 2x4                    | Terminal tightening capacity    | min. 0,5 - max. 2x2,5 |
| stranded cables (mm²)                         |                                         | solid cables (mm²)              |                       |
| No. SYSTEM modules                            | 1                                       | Material                        | Technopolymer         |
| Electrocod                                    | 0130                                    |                                 |                       |