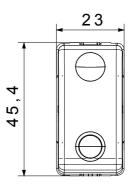

e Test                 | 850 °C                                                | Terminal grip on cable traction | > 50 N                        |
| Terminal tightening capacity   | min. 0,75 - max. 2x4                                  | Terminal tightening capacity    | min. 0,5 - max. 2x2,5         |
| stranded cables (mm²)          |                                                       | solid cables (mm²)              |                               |
| No. SYSTEM modules             | 1                                                     | Material                        | Technopolymer                 |
| Electrocod                     | 0130                                                  |                                 |                               |

## **DIMENSIONAL**







## **TECHNICAL SYMBOLOGY**



## STANDARDS/APPROVALS