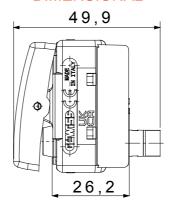

ire Test                 | 850 °C                                                | Terminal grip on cable traction | > 50 N                        |
| Terminal tightening capacity   | min. 0,75 - max. 2x4                                  | Terminal tightening capacity    | min. 0,5 - max. 2x2,5         |
| stranded cables (mm²)          |                                                       | solid cables (mm²)              |                               |
| No. SYSTEM modules             | 1                                                     | Material                        | Technopolymer                 |
| Electrocod                     | 0130                                                  |                                 |                               |

## **DIMENSIONAL**







## **TECHNICAL SYMBOLOGY**



## STANDARDS/APPROVALS