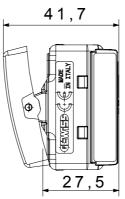

| Glow Wire Test                           | 850 °C                                     | Terminal grip on cable traction | > 50 N                        |
| Terminal tightening capacity             | min. 0,75 - max. 2x4                       | Terminal tightening capacity    | min. 0,5 - max. 2x2,5         |
| stranded cables (mm²)                    |                                            | solid cables (mm²)              |                               |
| No. SYSTEM modules                       | 1                                          | Material                        | Technopolymer                 |
| Electrocod                               | 0130                                       |                                 |                               |

# **DIMENSIONAL**





### **TECHNICAL SYMBOLOGY**



## STANDARDS/APPROVALS