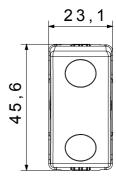

Glow Wire Test                           | 850 °C                                     | Terminal grip on cable traction | > 50 N                        |
| Terminal tightening capacity             | min. 0,75 - max. 2x4                       | Terminal tightening capacity    | min. 0,5 - max. 2x2,5         |
| stranded cables (mm²)                    |                                            | solid cables (mm²)              |                               |
| No. SYSTEM modules                       | 1                                          | Material                        | Technopolymer                 |
| Electrocod                               | 0130                                       |                                 |                               |

# **DIMENSIONAL**





### **TECHNICAL SYMBOLOGY**



## STANDARDS/APPROVALS