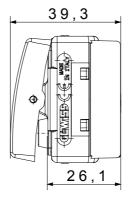

with ball       | 125 °C                |
| Glow Wire Test                             | 850 °C                                  | Terminal grip on cable traction | > 50 N                |
| Terminal tightening capacity               | min. 0,75 - max. 2x4                    | Terminal tightening capacity    | min. 0,5 - max. 2x2,5 |
| stranded cables (mm²)                      |                                         | solid cables (mm²)              |                       |
| No. SYSTEM modules                         | 1                                       | Material                        | Technopolymer         |
| Electrocod                                 | 0130                                    |                                 |                       |

## **DIMENSIONAL**







## **TECHNICAL SYMBOLOGY**



## STANDARDS/APPROVALS