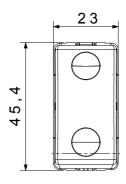

th ball       | 125 °C                |
| Glow Wire Test                             | 850 °C                                  | Terminal grip on cable traction | > 50 N                |
| Terminal tightening capacity               | min. 0,75 - max. 2x4                    | Terminal tightening capacity    | min. 0,5 - max. 2x2,5 |
| stranded cables (mm²)                      |                                         | solid cables (mm²)              |                       |
| No. SYSTEM modules                         | 1                                       | Material                        | Technopolymer         |
| Electrocod                                 | 0130                                    |                                 |                       |

## **DIMENSIONAL**







## **TECHNICAL SYMBOLOGY**



## STANDARDS/APPROVALS