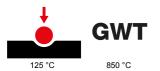

| Category                                   | Switch                                  | Button key                      | Neutral               |
|--------------------------------------------|-----------------------------------------|---------------------------------|-----------------------|
| Symbol                                     | -                                       | Colour                          | White                 |
| Description                                | 1P - 16AX                               | Voltage                         | 250 V ac              |
| Signalling unit                            | -                                       | Standard                        | EN 60669-1            |
| Resistance at test voltage                 | 2000 V at 50 Hz for 1 minute            | Rated power of 230V LED lamps   | 200 W                 |
| Insulation resistance                      | > 5 MOhm                                | Wiring terminals                | With screw            |
| Prolonged operation switch (no.of position | changes) 40.000 at In 250 V ac cosφ=0,6 | Thermo-pressure with ball       | 125 °C                |
| Glow Wire Test                             | 850 °C                                  | Terminal grip on cable traction | > 50 N                |
| Terminal tightening capacity               | min. 0,75 - max. 2x4                    | Terminal tightening capacity    | min. 0,5 - max. 2x2,5 |
| stranded cables (mm²)                      |                                         | solid cables (mm²)              |                       |
| No. SYSTEM modules                         | 1                                       | Material                        | Technopolymer         |
| Electrocod                                 | 0130                                    |                                 |                       |

## **TECHNICAL SYMBOLOGY**