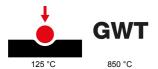

| Category                       | Switch                                                | Button key                      | With replaceable neutral lens |
|--------------------------------|-------------------------------------------------------|---------------------------------|-------------------------------|
| Symbol                         | -                                                     | Colour                          | White                         |
| Description                    | 1P - 16 AX backlit                                    | Voltage                         | 250 V ac                      |
| Signalling unit                | Miniature lamp - Fluorescent - 230Vac - 0,4W - Red    | Standard                        | EN 60669-1                    |
| Resistance at test voltage     | 2000 V at 50 Hz for 1 minute                          | Rated power of 230V LED lamps   | 200 W                         |
| Insulation resistance          | > 5 MOhm                                              | Wiring terminals                | With screw                    |
| Prolonged operation switch (no | o.of position changes) 40.000 at In 250 V ac cosφ=0,6 | Thermo-pressure with ball       | 125 °C                        |
| Glow Wire Test                 | 850 °C                                                | Terminal grip on cable traction | > 50 N                        |
| Terminal tightening capacity   | min. 0,75 - max. 2x4                                  | Terminal tightening capacity    | min. 0,5 - max. 2x2,5         |
| stranded cables (mm²)          |                                                       | solid cables (mm²)              |                               |
| No. SYSTEM modules             | 1                                                     | Material                        | Technopolymer                 |
| Electrocod                     | 0130                                                  |                                 |                               |

## **TECHNICAL SYMBOLOGY**