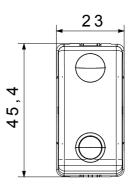

e Test                 | 850 °C                                                | Terminal grip on cable traction | > 50 N                        |
| Terminal tightening capacity   | min. 0,75 - max. 2x4                                  | Terminal tightening capacity    | min. 0,5 - max. 2x2,5         |
| stranded cables (mm²)          |                                                       | solid cables (mm²)              |                               |
| No. SYSTEM modules             | 1                                                     | Material                        | Technopolymer                 |
| Electrocod                     | 0130                                                  |                                 |                               |

## **DIMENSIONAL**







## **TECHNICAL SYMBOLOGY**



## STANDARDS/APPROVALS