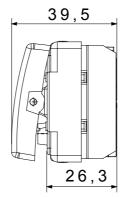

|
| Terminal tightening capacity    | min. 0,5 - max. 2x2,5        | Thermo-pressure with ball                           | 125 °C                         |
| solid cables (mm²)              |                              |                                                     |                                |
| Rated power of 230V LED lamps   | 200 W                        | Glow Wire Test                                      | 850 °C                         |
| No. SYSTEM modules              | 2                            | Material                                            | Technopolymer                  |
| Electrocod                      | 0130                         |                                                     |                                |



## **DIMENSIONAL**





## **TECHNICAL SYMBOLOGY**



## STANDARDS/APPROVALS