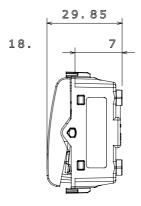

| Prolonged operation switch (no.of position changes) | 40.000 at In 250 V ac cosφ=0,6 |
| Thermo-pressure with ball                       | 125 °C                       | Glow Wire Test                                      | 850 °C                         |
| Terminal grip on cable traction                 | > 50 N                       | Terminal tightening capacity stranded cables (mm²)  | min. 0,75 - max. 2x4           |
| Terminal tightening capacity solid cables (mm²) | min. 0,5 - max. 2x2,5        | No. modules                                         | 1                              |
| Material                                        | Technopolymer                | Electrocod                                          | 0130                           |

## **DIMENSIONAL**







2

## **TECHNICAL SYMBOLOGY**



## STANDARDS/APPROVALS