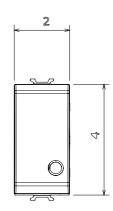

| Prolonged operation switch (no.of position changes) | 40.000 at In 250 V ac cosφ=0,6 |
| Thermo-pressure with ball                       | 125 °C                       | Glow Wire Test                                      | 850 °C                         |
| Terminal grip on cable traction                 | > 50 N                       | Terminal tightening capacity stranded cables (mm²)  | min. 0,75 - max. 2x4           |
| Terminal tightening capacity solid cables (mm²) | min. 0,5 - max. 2x2,5        | No. modules                                         | 1                              |
| Material                                        | Technopolymer                | Electrocod                                          | 0130                           |

## **DIMENSIONAL**







2

## **TECHNICAL SYMBOLOGY**



## STANDARDS/APPROVALS