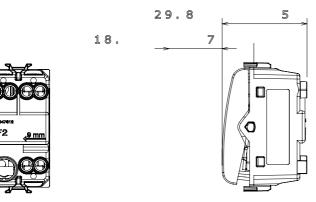

|
| Glow Wire Test                                      | 850 °C                         | Terminal grip on cable traction | > 50 N                       |
| Terminal tightening capacity                        | min. 0,75 - max. 2x4           | Terminal tightening capacity    | min. 0,5 - max. 2x2,5        |
| stranded cables (mm²)                               |                                | solid cables (mm²)              |                              |
| No. modules                                         | 1                              | Material                        | Technopolymer                |
| Electrocod                                          | 0130                           |                                 |                              |

## **DIMENSIONAL**





## TECHNICAL SYMBOLOGY



## STANDARDS/APPROVALS