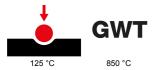

| Category                                            | Push-button                    | Button key                      | Neutral                      |
|-----------------------------------------------------|--------------------------------|---------------------------------|------------------------------|
| Symbol                                              | O red                          | Colour                          | Satin black                  |
| Description                                         | 1P NC - 16A                    | Voltage                         | 250 V ac                     |
| Standard                                            | EN 60669-1                     | Resistance at test voltage      | 2000 V at 50 Hz for 1 minute |
| Insulation resistance                               | > 5 MOhm                       | Wiring terminals                | With screw                   |
| Prolonged operation switch (no.of position changes) | 40.000 at In 250 V ac cosφ=0,6 | Thermo-pressure with ball       | 125 °C                       |
| Glow Wire Test                                      | 850 °C                         | Terminal grip on cable traction | > 50 N                       |
| Terminal tightening capacity                        | min. 0,75 - max. 2x4           | Terminal tightening capacity    | min. 0,5 - max. 2x2,5        |
| stranded cables (mm²)                               |                                | solid cables (mm²)              |                              |
| No. modules                                         | 1                              | Material                        | Technopolymer                |
| Electrocod                                          | 0130                           |                                 |                              |

## TECHNICAL SYMBOLOGY

## STANDARDS/APPROVALS