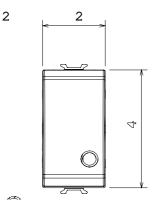

|
| Glow Wire Test                                      | 850 °C                         | Terminal grip on cable traction | > 50 N                       |
| Terminal tightening capacity                        | min. 0,75 - max. 2x4           | Terminal tightening capacity    | min. 0,5 - max. 2x2,5        |
| stranded cables (mm²)                               |                                | solid cables (mm²)              |                              |
| No. modules                                         | 1                              | Material                        | Technopolymer                |
| Electrocod                                          | 0130                           |                                 |                              |

## **DIMENSIONAL**





## TECHNICAL SYMBOLOGY



## STANDARDS/APPROVALS