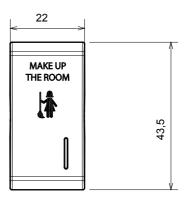

| Category       | Replaceable button key | Button key                | With diffuser   |
|----------------|------------------------|---------------------------|-----------------|
| Symbol         | MUR                    | Colour                    | Glossy Titanium |
| Standard       | EN 60669-1             | Thermo-pressure with ball | 125 °C          |
| Glow Wire Test | 850 °C                 | No. modules               | 1               |
| Electrocod     | 140                    |                           |                 |

## **DIMENSIONAL**