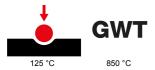

| Category                                           | Push-button                       | Button key                      | Stop                         |
|----------------------------------------------------|-----------------------------------|---------------------------------|------------------------------|
| Symbol                                             | Red                               | Colour                          | Glossy white                 |
| Description                                        | 1P NC+NO - 16 A                   | Voltage                         | 250 V ac                     |
| Standard                                           | EN 60669-1                        | Resistance at test voltage      | 2000 V at 50 Hz for 1 minute |
| Insulation resistance                              | > 5 MOhm                          | Wiring terminals                | With screw                   |
| Prolonged operation switch (no.of position changes | s) 40.000 at In 250 V ac cosφ=0,6 | Thermo-pressure with ball       | 125 °C                       |
| Glow Wire Test                                     | 850 °C                            | Terminal grip on cable traction | > 50 N                       |
| Terminal tightening capacity                       | min. 0,75 - max. 2x4              | Terminal tightening capacity    | min. 0,5 - max. 2x2,5        |
| stranded cables (mm²)                              |                                   | solid cables (mm²)              |                              |
| No. modules                                        | 1                                 | Material                        | Technopolymer                |
| Electrocod                                         | 0130                              |                                 |                              |

## STANDARDS/APPROVALS