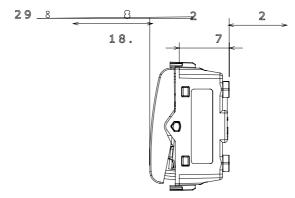

Glow Wire Test                                     | 850 °C                            | Terminal grip on cable traction | > 50 N                       |
| Terminal tightening capacity                       | min. 0,75 - max. 2x4              | Terminal tightening capacity    | min. 0,5 - max. 2x2,5        |
| stranded cables (mm²)                              |                                   | solid cables (mm²)              |                              |
| No. modules                                        | 1                                 | Material                        | Technopolymer                |
| Electrocod                                         | 0130                              |                                 |                              |

## **DIMENSIONAL**





## **TECHNICAL SYMBOLOGY**



## STANDARDS/APPROVALS