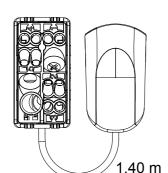

°C                         |
| Terminal grip on cable traction | > 50 N                       | Terminal tightening capacity                        | min. 0,75 - max. 2x4           |
|                                 |                              | stranded cables (mm²)                               |                                |
| Terminal tightening capacity    | min. 0,5 - max. 2x2,5        | No. SYSTEM modules                                  | 1                              |
| solid cables (mm²)              |                              |                                                     |                                |
| Material                        | Technopolymer                | Electrocod                                          | 0130                           |





**DIMENSIONAL** 

26,3



## **TECHNICAL SYMBOLOGY**



## STANDARDS/APPROVALS