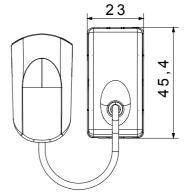

| Terminal grip on cable traction | > 50 N                       | Terminal tightening capacity                        | min. 0,75 - max. 2x4           |
|                                 |                              | stranded cables (mm²)                               |                                |
| Terminal tightening capacity    | min. 0,5 - max. 2x2,5        | No. SYSTEM modules                                  | 1                              |
| solid cables (mm²)              |                              |                                                     |                                |
| Material                        | Technopolymer                | Electrocod                                          | 0130                           |





**DIMENSIONAL** 

26,3



## **TECHNICAL SYMBOLOGY**



## STANDARDS/APPROVALS