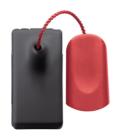

| Category                        | Push-button                  | Button key                                          | With pull-cord                 |
|---------------------------------|------------------------------|-----------------------------------------------------|--------------------------------|
| Symbol                          | -                            | Colour                                              | Black                          |
| Description                     | 2P NO - 10A                  | Voltage                                             | 250 V ac                       |
| Signalling unit                 | -                            | Standard                                            | EN 60669-1                     |
| Resistance at test voltage      | 2000 V at 50 Hz for 1 minute | Insulation resistance                               | > 5 MOhm                       |
| Wiring terminals                | With screw                   | Prolonged operation switch (no.of position changes) | 40.000 at In 250 V ac cosφ=0,6 |
| Thermo-pressure with ball       | 125 °C                       | Glow Wire Test                                      | 850 °C                         |
| Terminal grip on cable traction | > 50 N                       | Terminal tightening capacity                        | min. 0,75 - max. 2x4           |
|                                 |                              | stranded cables (mm²)                               |                                |
| Terminal tightening capacity    | min. 0,5 - max. 2x2,5        | No. SYSTEM modules                                  | 1                              |
| solid cables (mm²)              |                              |                                                     |                                |
| Material                        | Technopolymer                | Electrocod                                          | 0130                           |