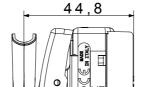

|
| Terminal grip on cable traction | > 50 N                       | Terminal tightening capacity                        | min. 0,75 - max. 2x4           |
|                                 |                              | stranded cables (mm²)                               |                                |
| Terminal tightening capacity    | min. 0,5 - max. 2x2,5        | No. SYSTEM modules                                  | 1                              |
| solid cables (mm²)              |                              |                                                     |                                |
| Material                        | Technopolymer                | Electrocod                                          | 0130                           |





**DIMENSIONAL** 

26,3



## **TECHNICAL SYMBOLOGY**



## STANDARDS/APPROVALS