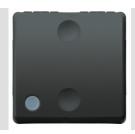

| Category                                        | Push-button                  | Button key                                          | With diffuser                  |
|-------------------------------------------------|------------------------------|-----------------------------------------------------|--------------------------------|
| Colour                                          | Black                        | Description                                         | 1P NO - 10 A - illuminable     |
| Voltage                                         | 250 V ac                     | Standard                                            | EN 60669-1                     |
| Resistance at test voltage                      | 2000 V at 50 Hz for 1 minute | Insulation resistance                               | > 5 MOhm                       |
| Wiring terminals                                | With screw                   | Prolonged operation switch (no.of position changes) | 40.000 at In 250 V ac cosφ=0,6 |
| Terminal grip on cable traction                 | > 50 N                       | Terminal tightening capacity stranded cables (mm²)  | min. 0,75 - max. 2x4           |
| Terminal tightening capacity solid cables (mm²) | min. 0,5 - max. 2x2,5        | Thermo-pressure with ball                           | 125 °C                         |
| Glow Wire Test                                  | 850 °C                       | No. SYSTEM modules                                  | 2                              |
| Material                                        | Technopolymer                | Electrocod                                          | 0130                           |