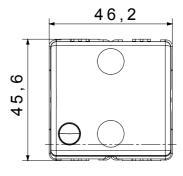

| Prolonged operation switch (no.of position changes) | 40.000 at In 250 V ac cosφ=0,6 |
| Terminal grip on cable traction                 | > 50 N                       | Terminal tightening capacity stranded cables (mm²)  | min. 0,75 - max. 2x4           |
| Terminal tightening capacity solid cables (mm²) | min. 0,5 - max. 2x2,5        | Thermo-pressure with ball                           | 125 °C                         |
| Glow Wire Test                                  | 850 °C                       | No. SYSTEM modules                                  | 2                              |
| Material                                        | Technopolymer                | Electrocod                                          | 0130                           |



## **DIMENSIONAL**





## **TECHNICAL SYMBOLOGY**



## STANDARDS/APPROVALS