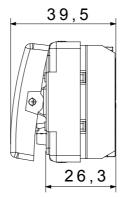

| Prolonged operation switch (no.of position changes) | 40.000 at In 250 V ac cosφ=0,6 |
| Terminal grip on cable traction                 | > 50 N                       | Terminal tightening capacity stranded cables (mm²)  | min. 0,75 - max. 2x4           |
| Terminal tightening capacity solid cables (mm²) | min. 0,5 - max. 2x2,5        | Thermo-pressure with ball                           | 125 °C                         |
| Glow Wire Test                                  | 850 °C                       | No. SYSTEM modules                                  | 2                              |
| Material                                        | Technopolymer                | Electrocod                                          | 0130                           |



## **DIMENSIONAL**





## **TECHNICAL SYMBOLOGY**



## STANDARDS/APPROVALS