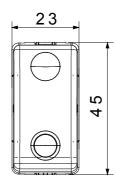

| Glow Wire Test                                      | 850 °C                         | Terminal grip on cable traction | > 50 N                        |
| Terminal tightening capacity                        | min. 0,75 - max. 2x4           | Terminal tightening capacity    | min. 0,5 - max. 2x2,5         |
| stranded cables (mm²)                               |                                | solid cables (mm²)              |                               |
| No. SYSTEM modules                                  | 1                              | Material                        | Technopolymer                 |
| Electrocod                                          | 0130                           |                                 |                               |



## **DIMENSIONAL**





## **TECHNICAL SYMBOLOGY**



## STANDARDS/APPROVALS