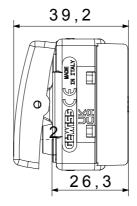

|
| Glow Wire Test                                      | 850 °C                         | Terminal grip on cable traction | > 50 N                        |
| Terminal tightening capacity                        | min. 0,75 - max. 2x4           | Terminal tightening capacity    | min. 0,5 - max. 2x2,5         |
| stranded cables (mm²)                               |                                | solid cables (mm²)              |                               |
| No. SYSTEM modules                                  | 1                              | Material                        | Technopolymer                 |
| Electrocod                                          | 0130                           |                                 |                               |



## **DIMENSIONAL**





## **TECHNICAL SYMBOLOGY**



## STANDARDS/APPROVALS