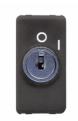

| Category                        | Push-button                  | Button key                                          | With key                       |
|---------------------------------|------------------------------|-----------------------------------------------------|--------------------------------|
| Symbol                          | 0/1                          | Colour                                              | Black                          |
| Description                     | 2P NO - 10A                  | Voltage                                             | 250 V ac                       |
| Signalling unit                 | -                            | Standard                                            | EN 60669-1                     |
| Resistance at test voltage      | 2000 V at 50 Hz for 1 minute | Insulation resistance                               | > 5 MOhm                       |
| Wiring terminals                | With screw                   | Prolonged operation switch (no.of position changes) | 40.000 at In 250 V ac cosφ=0,6 |
| Thermo-pressure with ball       | 125 °C                       | Glow Wire Test                                      | 850 °C                         |
| Terminal grip on cable traction | > 50 N                       | Terminal tightening capacity                        | min. 0,75 - max. 2x4           |
|                                 |                              | stranded cables (mm <sup>2</sup> )                  |                                |
| Terminal tightening capacity    | min. 0,5 - max. 2x2,5        | No. SYSTEM modules                                  | 1                              |
| solid cables (mm <sup>2</sup> ) |                              |                                                     |                                |
| Material                        | Technopolymer                | Electrocod                                          | 0130                           |