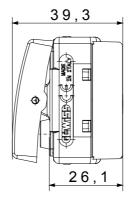

| Prolonged operation switch (no.of position changes) | 40.000 at In 250 V ac cosφ=0,6 |
| Thermo-pressure with ball                       | 125 °C                       | Glow Wire Test                                      | 850 °C                         |
| Terminal grip on cable traction                 | > 50 N                       | Terminal tightening capacity stranded cables (mm²)  | min. 0,75 - max. 2x4           |
| Terminal tightening capacity solid cables (mm²) | min. 0,5 - max. 2x2,5        | No. SYSTEM modules                                  | 1                              |
| Material                                        | Technopolymer                | Electrocod                                          | 0130                           |

## **DIMENSIONAL**







## **TECHNICAL SYMBOLOGY**



## STANDARDS/APPROVALS