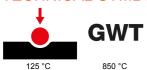

The range includes commands, socket- outlets, protection, indicators, connectors and devices for the control, safety and comfort of your home.

| Category                                        | Push-button                  | Button key                                          | Neutral                        |
|-------------------------------------------------|------------------------------|-----------------------------------------------------|--------------------------------|
| Symbol                                          | -                            | Colour                                              | White                          |
| Description                                     | 1P NO - 10A                  | Voltage                                             | 250 V ac                       |
| Signalling unit                                 | -                            | Standard                                            | EN 60669-1                     |
| Resistance at test voltage                      | 2000 V at 50 Hz for 1 minute | Insulation resistance                               | > 5 MOhm                       |
| Wiring terminals                                | With screw                   | Prolonged operation switch (no.of position changes) | 40.000 at In 250 V ac cosφ=0,6 |
| Thermo-pressure with ball                       | 125 °C                       | Glow Wire Test                                      | 850 °C                         |
| Terminal grip on cable traction                 | > 50 N                       | Terminal tightening capacity stranded cables (mm²)  | min. 0,75 - max. 2x4           |
| Terminal tightening capacity solid cables (mm²) | min. 0,5 - max. 2x2,5        | No. SYSTEM modules                                  | 1                              |
| Material                                        | Technopolymer                | Electrocod                                          | 0130                           |