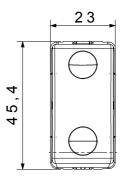

| Prolonged operation switch (no.of position changes) | 40.000 at In 250 V ac cosφ=0,6 |
| Thermo-pressure with ball                       | 125 °C                       | Glow Wire Test                                      | 850 °C                         |
| Terminal grip on cable traction                 | > 50 N                       | Terminal tightening capacity stranded cables (mm²)  | min. 0,75 - max. 2x4           |
| Terminal tightening capacity solid cables (mm²) | min. 0,5 - max. 2x2,5        | No. SYSTEM modules                                  | 1                              |
| Material                                        | Technopolymer                | Electrocod                                          | 0130                           |

## **DIMENSIONAL**







## **TECHNICAL SYMBOLOGY**



## STANDARDS/APPROVALS