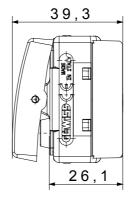

ssure with ball                       | 125 °C                       | Glow Wire Test                                                     | 850 °C                         |
| Terminal grip on cable traction                 | > 50 N                       | Terminal tightening capacity<br>stranded cables (mm <sup>2</sup> ) | min. 0,75 - max. 2x4           |
| Terminal tightening capacity solid cables (mm²) | min. 0,5 - max. 2x2,5        | No. SYSTEM modules                                                 | 1                              |
| Material                                        | Technopolymer                | Electrocod                                                         | 0130                           |

## DIMENSIONAL



## **TECHNICAL SYMBOLOGY**



STANDARDS/APPROVALS







www.gewiss.com sat@gewiss.com Last update 01/11/2024 Data, measures, designs and pictures are shown only as informative purposes, and could be changed without previous notice