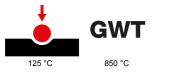

The range includes commands, socket- outlets, protection, indicators, connectors and devices for the control, safety and comfort of your home.

| Category                                        | Push-button                  | Button key                                                         | With symbol                    |
|-------------------------------------------------|------------------------------|--------------------------------------------------------------------|--------------------------------|
| Symbol                                          | Light                        | Colour                                                             | White                          |
| Description                                     | 1P NO - 10A                  | Voltage                                                            | 250 V ac                       |
| Signalling unit                                 | -                            | Standard                                                           | EN 60669-1                     |
| Resistance at test voltage                      | 2000 V at 50 Hz for 1 minute | Insulation resistance                                              | > 5 MOhm                       |
| Wiring terminals                                | With screw                   | Prolonged operation switch (no.of position changes)                | 40.000 at In 250 V ac cosφ=0,6 |
| Thermo-pressure with ball                       | 125 °C                       | Glow Wire Test                                                     | 850 °C                         |
| Terminal grip on cable traction                 | > 50 N                       | Terminal tightening capacity<br>stranded cables (mm <sup>2</sup> ) | min. 0,75 - max. 2x4           |
| Terminal tightening capacity solid cables (mm²) | min. 0,5 - max. 2x2,5        | No. SYSTEM modules                                                 | 1                              |
| Material                                        | Technopolymer                | Electrocod                                                         | 0130                           |