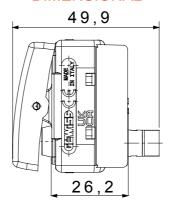

| Prolonged operation switch (no.of position changes) | 40.000 at In 250 V ac cosφ=0,6 |
| Thermo-pressure with ball                       | 125 °C                        | Glow Wire Test                                      | 850 °C                         |
| Terminal grip on cable traction                 | > 50 N                        | Terminal tightening capacity stranded cables (mm²)  | min. 0,75 - max. 2x4           |
| Terminal tightening capacity solid cables (mm²) | min. 0,5 - max. 2x2,5         | No. SYSTEM modules                                  | 1                              |
| Material                                        | Technopolymer                 | Electrocod                                          | 0130                           |

## **DIMENSIONAL**







## **TECHNICAL SYMBOLOGY**



## STANDARDS/APPROVALS