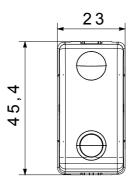

| Prolonged operation switch (no.of position changes) | 40.000 at In 250 V ac cosφ=0,6 |
| Thermo-pressure with ball                       | 125 °C                        | Glow Wire Test                                      | 850 °C                         |
| Terminal grip on cable traction                 | > 50 N                        | Terminal tightening capacity stranded cables (mm²)  | min. 0,75 - max. 2x4           |
| Terminal tightening capacity solid cables (mm²) | min. 0,5 - max. 2x2,5         | No. SYSTEM modules                                  | 1                              |
| Material                                        | Technopolymer                 | Electrocod                                          | 0130                           |

## **DIMENSIONAL**







## **TECHNICAL SYMBOLOGY**



## STANDARDS/APPROVALS