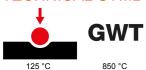

The range includes commands, socket- outlets, protection, indicators, connectors and devices for the control, safety and comfort of your home.

| Category                                        | Push-button                        | Button key                                          | With replaceable neutral lens  |
|-------------------------------------------------|------------------------------------|-----------------------------------------------------|--------------------------------|
| Symbol                                          | -                                  | Colour                                              | White                          |
| Description                                     | 1P NO - 10 A backlit               | Voltage                                             | 250 V ac                       |
| Signalling unit                                 | LED 12/24Vac/dc (0,4W) white color | Standard                                            | EN 60669-1                     |
| Resistance at test voltage                      | 2000 V at 50 Hz for 1 minute       | Insulation resistance                               | > 5 MOhm                       |
| Wiring terminals                                | With screw                         | Prolonged operation switch (no.of position changes) | 40.000 at In 250 V ac cosφ=0,6 |
| Thermo-pressure with ball                       | 125 °C                             | Glow Wire Test                                      | 850 °C                         |
| Terminal grip on cable traction                 | > 50 N                             | Terminal tightening capacity stranded cables (mm²)  | min. 0,75 - max. 2x4           |
| Terminal tightening capacity solid cables (mm²) | min. 0,5 - max. 2x2,5              | No. SYSTEM modules                                  | 1                              |
| Material                                        | Technopolymer                      | Electrocod                                          | 0130                           |

## **TECHNICAL SYMBOLOGY**