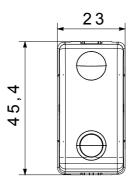

ion switch (no.of position changes) | 40.000 at In 250 V ac cosφ=0,6 |
| Thermo-pressure with ball                       | 125 °C                             | Glow Wire Test                                      | 850 °C                         |
| Terminal grip on cable traction                 | > 50 N                             | Terminal tightening capacity stranded cables (mm²)  | min. 0,75 - max. 2x4           |
| Terminal tightening capacity solid cables (mm²) | min. 0,5 - max. 2x2,5              | No. SYSTEM modules                                  | 1                              |
| Material                                        | Technopolymer                      | Electrocod                                          | 0130                           |

## **DIMENSIONAL**







## **TECHNICAL SYMBOLOGY**



## STANDARDS/APPROVALS