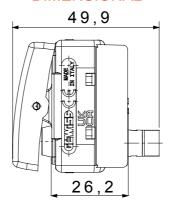

ation switch (no.of position changes) | 40.000 at In 250 V ac cosφ=0,6 |
| Thermo-pressure with ball                       | 125 °C                             | Glow Wire Test                                      | 850 °C                         |
| Terminal grip on cable traction                 | > 50 N                             | Terminal tightening capacity stranded cables (mm²)  | min. 0,75 - max. 2x4           |
| Terminal tightening capacity solid cables (mm²) | min. 0,5 - max. 2x2,5              | No. SYSTEM modules                                  | 1                              |
| Material                                        | Technopolymer                      | Electrocod                                          | 0130                           |

## **DIMENSIONAL**







## **TECHNICAL SYMBOLOGY**



## STANDARDS/APPROVALS