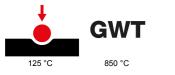

The range includes commands, socket- outlets, protection, indicators, connectors and devices for the control, safety and comfort of your home.

| 0 |  |
|---|--|
| - |  |
| 0 |  |

| Category                                                     | Push-button                  | Button key                                                         | Neutral                        |
|--------------------------------------------------------------|------------------------------|--------------------------------------------------------------------|--------------------------------|
| Symbol                                                       | Circle                       | Colour                                                             | White                          |
| Description                                                  | 1P NC - 10A                  | Voltage                                                            | 250 V ac                       |
| Signalling unit                                              | -                            | Standard                                                           | EN 60669-1                     |
| Resistance at test voltage                                   | 2000 V at 50 Hz for 1 minute | Insulation resistance                                              | > 5 MOhm                       |
| Wiring terminals                                             | With screw                   | Prolonged operation switch (no.of position changes)                | 40.000 at In 250 V ac cosφ=0,6 |
| Thermo-pressure with ball                                    | 125 °C                       | Glow Wire Test                                                     | 850 °C                         |
| Terminal grip on cable traction                              | > 50 N                       | Terminal tightening capacity<br>stranded cables (mm <sup>2</sup> ) | min. 0,75 - max. 2x4           |
| Terminal tightening capacity solid cables (mm <sup>2</sup> ) | min. 0,5 - max. 2x2,5        | No. SYSTEM modules                                                 | 1                              |
| Material                                                     | Technopolymer                | Electrocod                                                         | 0130                           |