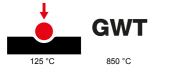

The range includes commands, socket- outlets, protection, indicators, connectors and devices for the control, safety and comfort of your home.

| ^      |  |
|--------|--|
| $\sim$ |  |

| Category                                                     | Push-button                  | Button key                                                         | With interlock                 |
|--------------------------------------------------------------|------------------------------|--------------------------------------------------------------------|--------------------------------|
| Symbol                                                       | UP - DOWN                    | Colour                                                             | White                          |
| Description                                                  | 1P NO+NO - 10A               | Voltage                                                            | 250 V ac                       |
| Signalling unit                                              | -                            | Standard                                                           | EN 60669-1                     |
| Resistance at test voltage                                   | 2000 V at 50 Hz for 1 minute | Insulation resistance                                              | > 5 MOhm                       |
| Wiring terminals                                             | With screw                   | Prolonged operation switch (no.of position changes)                | 40.000 at In 250 V ac cosφ=0,6 |
| Thermo-pressure with ball                                    | 125 °C                       | Glow Wire Test                                                     | 850 °C                         |
| Terminal grip on cable traction                              | > 50 N                       | Terminal tightening capacity<br>stranded cables (mm <sup>2</sup> ) | min. 0,75 - max. 2x4           |
| Terminal tightening capacity solid cables (mm <sup>2</sup> ) | min. 0,5 - max. 2x2,5        | No. SYSTEM modules                                                 | 1                              |
| Material                                                     | Technopolymer                | Electrocod                                                         | 0130                           |