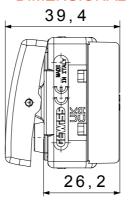

essure with ball                                    | 125 °C                       | Glow Wire Test                                                     | 850 °C                         |
| Terminal grip on cable traction                              | > 50 N                       | Terminal tightening capacity<br>stranded cables (mm <sup>2</sup> ) | min. 0,75 - max. 2x4           |
| Terminal tightening capacity solid cables (mm <sup>2</sup> ) | min. 0,5 - max. 2x2,5        | No. SYSTEM modules                                                 | 1                              |
| Material                                                     | Technopolymer                | Electrocod                                                         | 0130                           |



## DIMENSIONAL





**TECHNICAL SYMBOLOGY** 



## STANDARDS/APPROVALS



GEWISS S.p.A. Via Domenico Bosatelli 1 24069 Cenate Sotto - Bergamo - Italy tel. +39 035 94 61 11 fax +39 035 94 69 09 www.gewiss.com sat@gewiss.com Last update 01/11/2024 Data, measures, designs and pictures are shown only as informative purposes, and could be changed without previous notice