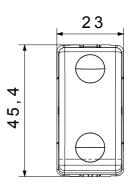

sure with ball                                    | 125 °C                       | Glow Wire Test                                                     | 850 °C                         |
| Terminal grip on cable traction                              | > 50 N                       | Terminal tightening capacity<br>stranded cables (mm <sup>2</sup> ) | min. 0,75 - max. 2x4           |
| Terminal tightening capacity solid cables (mm <sup>2</sup> ) | min. 0,5 - max. 2x2,5        | No. SYSTEM modules                                                 | 1                              |
| Material                                                     | Technopolymer                | Electrocod                                                         | 0130                           |



## DIMENSIONAL





**TECHNICAL SYMBOLOGY** 



## STANDARDS/APPROVALS



GEWISS S.p.A. Via Domenico Bosatelli 1 24069 Cenate Sotto - Bergamo - Italy tel. +39 035 94 61 11 fax +39 035 94 69 09 www.gewiss.com sat@gewiss.com Last update 01/11/2024 Data, measures, designs and pictures are shown only as informative purposes, and could be changed without previous notice