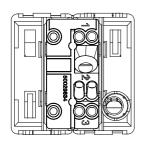

## Product Data Sheet GW20527

SYSTEM WHITE - Domestic range

The range includes commands, socket- outlets, protection, indicators, connectors and devices for the control, safety and comfort of your home.

| Category                        | Push-button                  | Button key                                          | With diffuser                  |
|---------------------------------|------------------------------|-----------------------------------------------------|--------------------------------|
| Colour                          | White                        | Description                                         | 1P NO - 10 A - illuminable     |
| Voltage                         | 250 V ac                     | Standard                                            | EN 60669-1                     |
| Resistance at test voltage      | 2000 V at 50 Hz for 1 minute | Insulation resistance                               | > 5 MOhm                       |
| Wiring terminals                | With screw                   | Prolonged operation switch (no.of position changes) | 40.000 at In 250 V ac cosφ=0,6 |
| Terminal grip on cable traction | > 50 N                       | Terminal tightening capacity                        | min. 0,75 - max. 2x4           |
|                                 |                              | stranded cables (mm <sup>2</sup> )                  |                                |
| Terminal tightening capacity    | min. 0,5 - max. 2x2,5        | Thermo-pressure with ball                           | 125 °C                         |
| solid cables (mm <sup>2</sup> ) |                              |                                                     |                                |
| Glow Wire Test                  | 850 °C                       | No. SYSTEM modules                                  | 2                              |
| Material                        | Technopolymer                | Electrocod                                          | 0130                           |