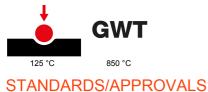

| Category                        | Push-button                  | Button key                                          | With diffuser                  |
|---------------------------------|------------------------------|-----------------------------------------------------|--------------------------------|
| Colour                          | White                        | Description                                         | 1P NO - 10 A - illuminable     |
| Voltage                         | 250 V ac                     | Standard                                            | EN 60669-1                     |
| Resistance at test voltage      | 2000 V at 50 Hz for 1 minute | Insulation resistance                               | > 5 MOhm                       |
| Wiring terminals                | With screw                   | Prolonged operation switch (no.of position changes) | 40.000 at In 250 V ac cosφ=0,6 |
| Terminal grip on cable traction | > 50 N                       | Terminal tightening capacity                        | min. 0,75 - max. 2x4           |
|                                 |                              | stranded cables (mm <sup>2</sup> )                  |                                |
| Terminal tightening capacity    | min. 0,5 - max. 2x2,5        | Thermo-pressure with ball                           | 125 °C                         |
| solid cables (mm <sup>2</sup> ) |                              |                                                     |                                |
| Glow Wire Test                  | 850 °C                       | No. SYSTEM modules                                  | 2                              |
| Material                        | Technopolymer                | Electrocod                                          | 0130                           |