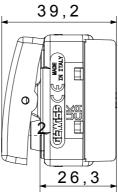

The range includes commands, socket- outlets, protection, indicators, connectors and devices for the control, safety and comfort of your home.

| Category                                                     | Push-button                  | Button key                                                         | With replaceable neutral lens  |
|--------------------------------------------------------------|------------------------------|--------------------------------------------------------------------|--------------------------------|
| Symbol                                                       | -                            | Colour                                                             | White                          |
| Description                                                  | 1P NO - 10A illuminable      | Voltage                                                            | 250 V ac                       |
| Signalling unit                                              | -                            | Standard                                                           | EN 60669-1                     |
| Resistance at test voltage                                   | 2000 V at 50 Hz for 1 minute | Insulation resistance                                              | > 5 MOhm                       |
| Wiring terminals                                             | With screw                   | Prolonged operation switch (no.of position changes)                | 40.000 at In 250 V ac cosφ=0,6 |
| Thermo-pressure with ball                                    | 125 °C                       | Glow Wire Test                                                     | 850 °C                         |
| Terminal grip on cable traction                              | > 50 N                       | Terminal tightening capacity<br>stranded cables (mm <sup>2</sup> ) | min. 0,75 - max. 2x4           |
| Terminal tightening capacity solid cables (mm <sup>2</sup> ) | min. 0,5 - max. 2x2,5        | No. SYSTEM modules                                                 | 1                              |
| Material                                                     | Technopolymer                | Electrocod                                                         | 0130                           |