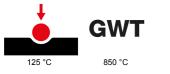

The range includes commands, socket- outlets, protection, indicators, connectors and devices for the control, safety and comfort of your home.

| Category                                                     | Push-button                  | Button key                                                         | With replaceable neutral lens  |
|--------------------------------------------------------------|------------------------------|--------------------------------------------------------------------|--------------------------------|
| Symbol                                                       | -                            | Colour                                                             | White                          |
| Description                                                  | 1P NO - 10A illuminable      | Voltage                                                            | 250 V ac                       |
| Signalling unit                                              | -                            | Standard                                                           | EN 60669-1                     |
| Resistance at test voltage                                   | 2000 V at 50 Hz for 1 minute | Insulation resistance                                              | > 5 MOhm                       |
| Wiring terminals                                             | With screw                   | Prolonged operation switch (no.of position changes)                | 40.000 at In 250 V ac cosφ=0,6 |
| Thermo-pressure with ball                                    | 125 °C                       | Glow Wire Test                                                     | 850 °C                         |
| Terminal grip on cable traction                              | > 50 N                       | Terminal tightening capacity<br>stranded cables (mm <sup>2</sup> ) | min. 0,75 - max. 2x4           |
| Terminal tightening capacity solid cables (mm <sup>2</sup> ) | min. 0,5 - max. 2x2,5        | No. SYSTEM modules                                                 | 1                              |
| Material                                                     | Technopolymer                | Electrocod                                                         | 0130                           |