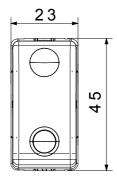

The range includes commands, socket- outlets, protection, indicators, connectors and devices for the control, safety and comfort of your home.

| Category                                                     | Push-button                  | Button key                                                         | With replaceable neutral lens  |
|--------------------------------------------------------------|------------------------------|--------------------------------------------------------------------|--------------------------------|
| Symbol                                                       | -                            | Colour                                                             | White                          |
| Description                                                  | 1P NO - 10A illuminable      | Voltage                                                            | 250 V ac                       |
| Signalling unit                                              | -                            | Standard                                                           | EN 60669-1                     |
| Resistance at test voltage                                   | 2000 V at 50 Hz for 1 minute | Insulation resistance                                              | > 5 MOhm                       |
| Wiring terminals                                             | With screw                   | Prolonged operation switch (no.of position changes)                | 40.000 at In 250 V ac cosφ=0,6 |
| Thermo-pressure with ball                                    | 125 °C                       | Glow Wire Test                                                     | 850 °C                         |
| Terminal grip on cable traction                              | > 50 N                       | Terminal tightening capacity<br>stranded cables (mm <sup>2</sup> ) | min. 0,75 - max. 2x4           |
| Terminal tightening capacity solid cables (mm <sup>2</sup> ) | min. 0,5 - max. 2x2,5        | No. SYSTEM modules                                                 | 1                              |
| Material                                                     | Technopolymer                | Electrocod                                                         | 0130                           |