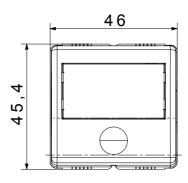

The range includes commands, socket- outlets, protection, indicators, connectors and devices for the control, safety and comfort of your home.

| Category                                        | Push-button                  | Туре                                                | Name plate                     |
|-------------------------------------------------|------------------------------|-----------------------------------------------------|--------------------------------|
| Colour                                          | White                        | Description                                         | 1P NO - 10A                    |
| Voltage                                         | 250 V ac                     | Standard                                            | EN 60669-1                     |
| Resistance at test voltage                      | 2000 V at 50 Hz for 1 minute | Insulation resistance                               | > 5 MOhm                       |
| Wiring terminals                                | With screw                   | Prolonged operation switch (no.of position changes) | 40.000 at In 250 V ac cosφ=0,6 |
| Terminal grip on cable traction                 | > 50 N                       | Terminal tightening capacity stranded cables (mm²)  | min. 0,75 - max. 2x4           |
| Terminal tightening capacity solid cables (mm²) | min. 0,5 - max. 2x2,5        | Lamp                                                | Cartridge lamp S6x36 mm        |
| Thermo-pressure with ball                       | 125 °C                       | Lamp voltage                                        | 12-24V ac/dc                   |
| Glow Wire Test                                  | 850 °C                       | Lamp power                                          | 2 W                            |
| No. SYSTEM modules                              | 2                            | Material                                            | Technopolymer                  |
| Electrocod                                      | 0130                         |                                                     |                                |