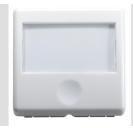

## Product Data Sheet GW20591

SYSTEM WHITE - Domestic range

The System modular devices make it possible to create infinite combination between devices and plates, thanks to a complete range that is able to satisfy all design, functional and installation requirements. Colour and finiture: glossy white, bright and versatile

The range includes commands, socket- outlets, protection, indicators, connectors and devices for the control, safety and comfort of your home.

| Category                                        | Push-button                  | Туре                                                | Name plate                     |
|-------------------------------------------------|------------------------------|-----------------------------------------------------|--------------------------------|
| Colour                                          | White                        | Description                                         | 1P NO - 10A                    |
| Voltage                                         | 250 V ac                     | Standard                                            | EN 60669-1                     |
| Resistance at test voltage                      | 2000 V at 50 Hz for 1 minute | Insulation resistance                               | > 5 MOhm                       |
| Wiring terminals                                | With screw                   | Prolonged operation switch (no.of position changes) | 40.000 at In 250 V ac cosφ=0,6 |
| Terminal grip on cable traction                 | > 50 N                       | Terminal tightening capacity stranded cables (mm²)  | min. 0,75 - max. 2x4           |
| Terminal tightening capacity solid cables (mm²) | min. 0,5 - max. 2x2,5        | Lamp                                                | Cartridge lamp S6x36 mm        |
| Thermo-pressure with ball                       | 125 °C                       | Lamp voltage                                        | 12-24V ac/dc                   |
| Glow Wire Test                                  | 850 °C                       | Lamp power                                          | 2 W                            |
| No. SYSTEM modules                              | 2                            | Material                                            | Technopolymer                  |
| Electrocod                                      | 0130                         |                                                     |                                |