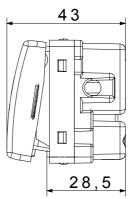

The range includes commands, socket- outlets, protection, indicators, connectors and devices for the control, safety and comfort of your home.

| Category                                        | Push-button                  | Туре                                                | Name plate                     |
|-------------------------------------------------|------------------------------|-----------------------------------------------------|--------------------------------|
| Colour                                          | White                        | Description                                         | 1P NO - 10A                    |
| Voltage                                         | 250 V ac                     | Standard                                            | EN 60669-1                     |
| Resistance at test voltage                      | 2000 V at 50 Hz for 1 minute | Insulation resistance                               | > 5 MOhm                       |
| Wiring terminals                                | With screw                   | Prolonged operation switch (no.of position changes) | 40.000 at In 250 V ac cosφ=0,6 |
| Terminal grip on cable traction                 | > 50 N                       | Terminal tightening capacity stranded cables (mm²)  | min. 0,75 - max. 2x4           |
| Terminal tightening capacity solid cables (mm²) | min. 0,5 - max. 2x2,5        | Lamp                                                | Cartridge lamp S6x36 mm        |
| Thermo-pressure with ball                       | 125 °C                       | Lamp voltage                                        | 12-24V ac/dc                   |
| Glow Wire Test                                  | 850 °C                       | Lamp power                                          | 2 W                            |
| No. SYSTEM modules                              | 2                            | Material                                            | Technopolymer                  |
| Electrocod                                      | 0130                         |                                                     |                                |