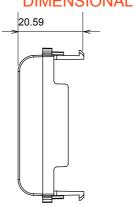

| Category                  | Blanking module | Colour         | Satin black   |
|---------------------------|-----------------|----------------|---------------|
| Description               | 1/2 module      | Standard       | EN 60669-1    |
| Thermo-pressure with ball | 125 °C          | Glow Wire Test | 850 °C        |
| No. modules               | 1/2             | Material       | Technopolymer |
| Electrocod                | 0100            |                |               |