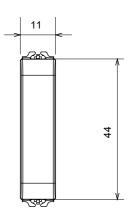

| Category                  | Blanking module | Colour         | Satin black   |
|---------------------------|-----------------|----------------|---------------|
| Description               | 1/2 module      | Standard       | EN 60669-1    |
| Thermo-pressure with ball | 125 °C          | Glow Wire Test | 850 °C        |
| No. modules               | 1/2             | Material       | Technopolymer |
| Electrocod                | 0100            |                |               |