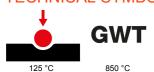

| Category                  | Blanking module | Colour         | Glossy Titanium |
|---------------------------|-----------------|----------------|-----------------|
| Description               | 1/2 module      | Standard       | EN 60669-1      |
| Thermo-pressure with ball | 125 °C          | Glow Wire Test | 850 °C          |
| No. modules               | 1/2             | Material       | Technopolymer   |
| Electrocod                | 0100            |                |                 |