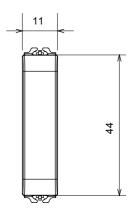

| Category                  | Blanking module | Colour         | Glossy Titanium |
|---------------------------|-----------------|----------------|-----------------|
| Description               | 1/2 module      | Standard       | EN 60669-1      |
| Thermo-pressure with ball | 125 °C          | Glow Wire Test | 850 °C          |
| No. modules               | 1/2             | Material       | Technopolymer   |
| Electrocod                | 0100            |                |                 |