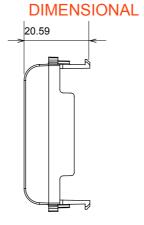

| Category                  | Blanking module | Colour         | Glossy Titanium |
|---------------------------|-----------------|----------------|-----------------|
| Description               | 1/2 module      | Standard       | EN 60669-1      |
| Thermo-pressure with ball | 125 °C          | Glow Wire Test | 850 °C          |
| No. modules               | 1/2             | Material       | Technopolymer   |
| Electrocod                | 0100            |                |                 |