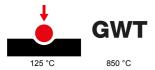

| Category                  | Blanking module | Colour         | Glossy Titanium |
|---------------------------|-----------------|----------------|-----------------|
| Description               | 3 modules       | Standard       | EN 60669-1      |
| Thermo-pressure with ball | 125 °C          | Glow Wire Test | 850 °C          |
| No. modules               | 3               | Material       | Technopolymer   |
| Electrocod                | 0100            |                |                 |

## **TECHNICAL SYMBOLOGY**