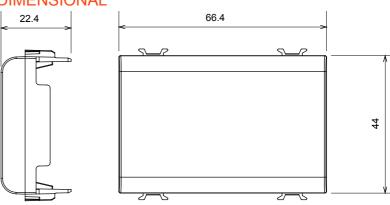

| Category                  | Blanking module | Colour         | Glossy Titanium |
|---------------------------|-----------------|----------------|-----------------|
| Description               | 3 modules       | Standard       | EN 60669-1      |
| Thermo-pressure with ball | 125 °C          | Glow Wire Test | 850 °C          |
| No. modules               | 3               | Material       | Technopolymer   |
| Electrocod                | 0100            |                |                 |