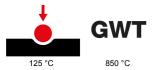

| Category                  | Blanking module | Colour         | Natural satin beige |
|---------------------------|-----------------|----------------|---------------------|
| Description               | 3 modules       | Standard       | EN 60669-1          |
| Thermo-pressure with ball | 125 °C          | Glow Wire Test | 850 °C              |
| No. modules               | 3               | Material       | Technopolymer       |
| Electrocod                | 0100            |                |                     |