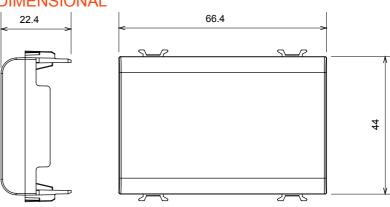

| Category                  | Blanking module | Colour         | Natural satin beige |
|---------------------------|-----------------|----------------|---------------------|
| Description               | 3 modules       | Standard       | EN 60669-1          |
| Thermo-pressure with ball | 125 °C          | Glow Wire Test | 850 °C              |
| No. modules               | 3               | Material       | Technopolymer       |
| Electrocod                | 0100            |                |                     |