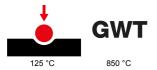

| Category                  | Blanking module | Colour         | Satin White   |
|---------------------------|-----------------|----------------|---------------|
| Description               | 3 modules       | Standard       | EN 60669-1    |
| Thermo-pressure with ball | 125 °C          | Glow Wire Test | 850 °C        |
| No. modules               | 3               | Material       | Technopolymer |
| Electrocod                | 0100            |                |               |

## **TECHNICAL SYMBOLOGY**