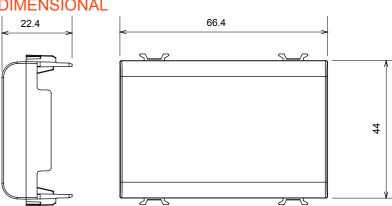

| Category                  | Blanking module | Colour         | Satin White   |
|---------------------------|-----------------|----------------|---------------|
| Description               | 3 modules       | Standard       | EN 60669-1    |
| Thermo-pressure with ball | 125 °C          | Glow Wire Test | 850 °C        |
| No. modules               | 3               | Material       | Technopolymer |
| Electrocod                | 0100            |                |               |