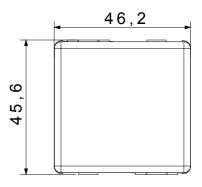

The range includes commands, socket- outlets, protection, indicators, connectors and devices for the control, safety and comfort of your home.

| Category                  | Blanking module | Colour         | White         |
|---------------------------|-----------------|----------------|---------------|
| Description               | 2 modules       | Standard       | EN 60669-1    |
| Thermo-pressure with ball | 125 °C          | Glow Wire Test | 850 °C        |
| No. SYSTEM modules        | 2               | Material       | Technopolymer |
| Electrocod                | 0100            |                |               |