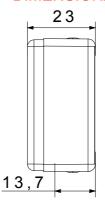

The range includes commands, socket- outlets, protection, indicators, connectors and devices for the control, safety and comfort of your home.

| Category                  | Blanking module | Colour         | White         |
|---------------------------|-----------------|----------------|---------------|
| Description               | 2 modules       | Standard       | EN 60669-1    |
| Thermo-pressure with ball | 125 °C          | Glow Wire Test | 850 °C        |
| No. SYSTEM modules        | 2               | Material       | Technopolymer |
| Electrocod                | 0100            |                |               |