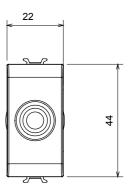

lours, glossy white, satin white, natural beige, satin black and lacquered titanium and in various sizes from 1/2, 1, 2 and 3 modules. Thanks to the mounting supports for rectangular, square and round boxes, endless combinations can be created with the ChoruSmart range of plates.

| Category                  | Blanking module with cable output | Colour         | lvory         |
|---------------------------|-----------------------------------|----------------|---------------|
| Description               | 1 module                          | Standard       | EN 60669-1    |
| Thermo-pressure with ball | 125 °C                            | Glow Wire Test | 850 °C        |
| No. modules               | 1                                 | Material       | Technopolymer |

## **DIMENSIONAL**







## **TECHNICAL SYMBOLOGY**



## STANDARDS/APPROVALS