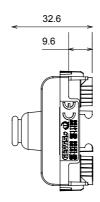

colours, glossy white, satin white, natural beige, satin black and lacquered titanium and in various sizes from 1/2, 1, 2 and 3 modules. Thanks to the mounting supports for rectangular, square and round boxes, endless combinations can be created with the ChoruSmart range of plates.

| Category                  | Blanking module with cable output | Colour         | lvory         |
|---------------------------|-----------------------------------|----------------|---------------|
| Description               | 1 module                          | Standard       | EN 60669-1    |
| Thermo-pressure with ball | 125 °C                            | Glow Wire Test | 850 °C        |
| No. modules               | 1                                 | Material       | Technopolymer |

## **DIMENSIONAL**







## **TECHNICAL SYMBOLOGY**



## STANDARDS/APPROVALS