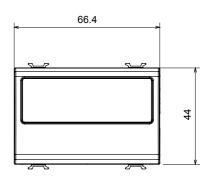

/2, 1, 2 and 3 modules. Thanks to the mounting supports for rectangular, square and round boxes, endless combinations can be created with the ChoruSmart range of plates.

| Category                  | Blanking module with cable output | Colour         | Glossy Titanium |
|---------------------------|-----------------------------------|----------------|-----------------|
| Description               | 2 modules                         | Standard       | EN 60669-1      |
| Thermo-pressure with ball | 125 °C                            | Glow Wire Test | 850 °C          |
| No. modules               | 2                                 | Material       | Technopolymer   |
| Electrocod                | 0100                              |                |                 |

## **DIMENSIONAL**







## TECHNICAL SYMBOLOGY



## STANDARDS/APPROVALS