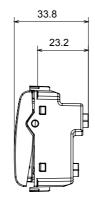

1/2, 1, 2 and 3 modules. Thanks to the mounting supports for rectangular, square and round boxes, endless combinations can be created with the ChoruSmart range of plates.

| Category                  | Blanking module with cable output | Colour         | Glossy Titanium |
|---------------------------|-----------------------------------|----------------|-----------------|
| Description               | 2 modules                         | Standard       | EN 60669-1      |
| Thermo-pressure with ball | 125 °C                            | Glow Wire Test | 850 °C          |
| No. modules               | 2                                 | Material       | Technopolymer   |
| Electrocod                | 0100                              |                |                 |

## **DIMENSIONAL**







## TECHNICAL SYMBOLOGY



## STANDARDS/APPROVALS