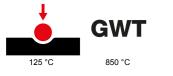

The range includes commands, socket- outlets, protection, indicators, connectors and devices for the control, safety and comfort of your home.

| Category                  | Blanking module with cable output            | Colour         | White         |
|---------------------------|----------------------------------------------|----------------|---------------|
| Description               | 1 module with outlet for cable Ø 4 and Ø 8mm | Standard       | EN 60669-1    |
| Thermo-pressure with ball | 125 °C                                       | Glow Wire Test | 850 °C        |
| No. SYSTEM modules        | 1                                            | Material       | Technopolymer |
| Electrocod                | 0100                                         |                |               |