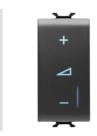

| Category                                           | Dimmers            | Colour                                                          | Satin black                          |
|----------------------------------------------------|--------------------|-----------------------------------------------------------------|--------------------------------------|
| Wiring terminals                                   | With screw         | Standard                                                        | EN 60669-2-1; 2014/35/EU; 2014/30/EU |
| Supply voltage                                     | 230V ac - 50/60 Hz | Terminal tightening capacity stranded cables (mm <sup>2</sup> ) | Max. 1,5                             |
| Terminal tightening capacity<br>solid cables (mm²) | Max. 2,5           | No. modules                                                     | 1                                    |
| 230V incandescent/halogen lamps                    | 40 ÷ 300W          | 230V LED lamps                                                  | 5 ÷ 150W (max 10 lamps)              |
| Halogen lamps 12Vac with winding transf.           | 40 ÷ 300W          | LED lamps 12Vac with electronic transf.                         | 40 ÷ 300W (max 2 transf.)            |
| LED colour                                         | Orange             | Electrocod                                                      | 0141                                 |
| Material                                           | Technopolymer      |                                                                 |                                      |