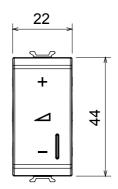

|
| 230V incandescent/halogen lamps                    | 40 ÷ 300W          | 230V LED lamps                                                  | 5 ÷ 150W (max 10 lamps)              |
| Halogen lamps 12Vac with winding transf.           | 40 ÷ 300W          | LED lamps 12Vac with electronic transf.                         | 40 ÷ 300W (max 2 transf.)            |
| LED colour                                         | Orange             | Electrocod                                                      | 0141                                 |
| Material                                           | Technopolymer      |                                                                 |                                      |

## DIMENSIONAL



## STANDARDS/APPROVALS







www.gewiss.com sat@gewiss.com Last update 01/11/2024