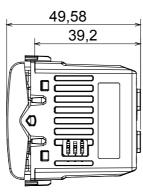

|
| 230V incandescent/halogen lamps                    | 40 ÷ 300W          | 230V LED lamps                                                  | 5 ÷ 150W (max 10 lamps)              |
| Halogen lamps 12Vac with winding transf.           | 40 ÷ 300W          | LED lamps 12Vac with electronic transf.                         | 40 ÷ 300W (max 2 transf.)            |
| LED colour                                         | Orange             | Electrocod                                                      | 0141                                 |
| Material                                           | Technopolymer      |                                                                 |                                      |

## DIMENSIONAL



## STANDARDS/APPROVALS







www.gewiss.com sat@gewiss.com Last update 01/11/2024